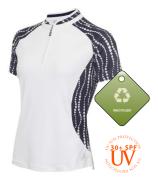

95% Recycled Polyester/5% Elastane

30+ SPF

Hexxagon Sizes: 8-20 95% Recycled Polyester/5% Elastane

SG21861

Ellen Club Sleeveless Polo

Sizes: 8-20 95% Organic Cotton/5% Elastane

SG21867 Erica Sleeveless Printed Panel Polo

SG21864 Emily Raglan Sleeve Printed Polo

95% Recycled Polyester/5% Elastane

SG21861 Ellen Club Sleeveless Polo

Sizes: 8-20 95% Organic Cotton/5% Elastane

JO+ SP

SG21870

Eva Long Sleeve Half Zip Top

Peacock