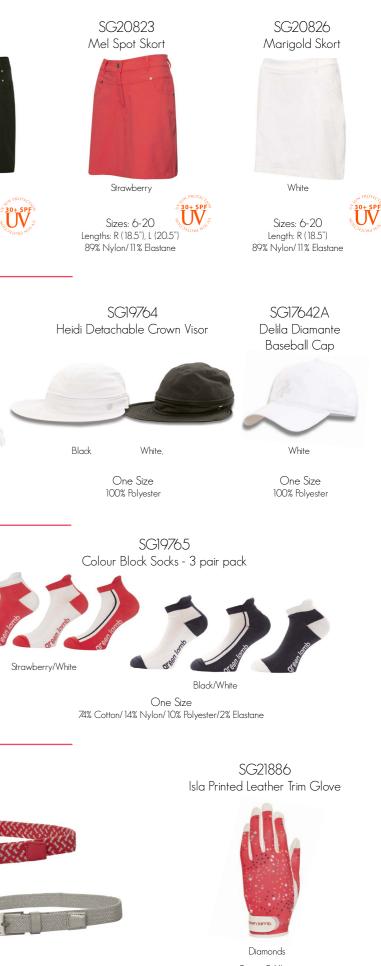

SG20826 Marigold Skort

30+ SPF Sizes: 6-20 Length: R (18.5") 89% Nylon/11% Elastane

Hexagon

Petal

Sizes: S-XL 40% Polyurethane/ 12% Nylon/ 35% Polyester/ 8% Sheepskin/ 5% Others

SG21860 Ella Club Polo

Sizes: 8-20 95% Organic Cotton/5% Elastane

#### SG17642A Delila Diamante Baseball Cap

One Size 100% Polyester

#### SG19765 Colour Block Socks - 3 pair pack

Opal/White

One Size 74% Cotton/14% Nylon/10% Polyester/2% Elastane

> SG21886 Isla Printed Leather Trim Glove

Palm Sizes: S-XL 40% Polyurethane/ 12% Nylon/ 35% Polyester/ 8% Sheepskin/ 5% Others