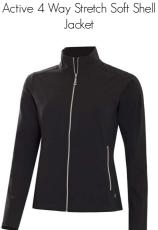

SG21876 Kelly Raglan Sleeve Windbreaker

Violet

Navy

Sizes: 8-20 100% Polyester Jacquard

AG18710A Active 4 Way Stretch Soft Shell Jacket

Navy

Sizes: 8-20 90% Polyester/10% Elastane

SG20819 Kadyn Embossed Half Sleeve Full Zip Windbreaker

AG18710A Active 4 Way Stretch Soft Shell Jacket

Navv

Sizes: 8-20 90% Polyester/ 10% Elastane

Navy

Sizes: 8-20 100% Polyester Jacquard

Sizes: 8-20 100% Polyester Jacquard

SG20831 Premier Tech Trousers

SG14301 Tasha Pedal Pushers