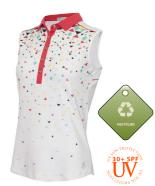

95% Recycled Polyester/5% Elastane

30+ SPF

Hexxagon Sizes: 8-20 95% Recycled Polyester/5% Elastane

SG21861

Ellen Club Sleeveless Polo

Sizes: 8-20 95% Organic Cotton/5% Elastane

SG21867 Erica Sleeveless Printed Panel Polo