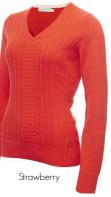

95% Recycled Polyester/5% Elastane

SG21872 Gillian Slim Fit V-Neck Cable Sweater

Sizes: 8-20 100% Cotton

SG21873 Glenda Slim Fit V-Neck Cable Slipover

White

Sizes: 8-20 100% Cotton

Strawberry

White

#### **VIOLET ROYALE SPRING SUMMER 2021**

SG21872

Gillian Slim Fit V-Neck Cable Sweater

White

Sizes: 8-20

100% Cotton

95% Organic Cotton/5% Elastane

Petal