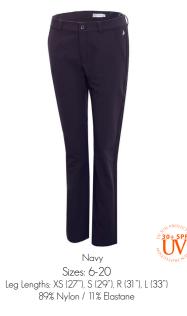

White

Navy

Sizes: 8-20 100% Polyester Jacquard

SG21879 Kathleen Quilted Printed Gilet

Hexagon

Sizes: 8-20 100% Polyester

SG20831 Premier Tech Trousers

SG14301 Tasha Pedal Pushers