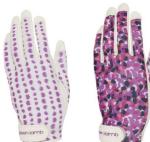

#### SG19765 Colour Block Socks - 3 pair pack

Opal/White

One Size 74% Cotton/14% Nylon/10% Polyester/2% Elastane

> SG21886 Isla Printed Leather Trim Glove

Palm Sizes: S-XL 40% Polyurethane/ 12% Nylon/ 35% Polyester/ 8% Sheepskin/ 5% Others