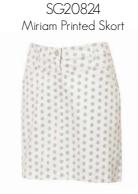

Violet One Size 74% Cotton/14% Nylon/ 10% Polyester/2% Elastane

SG19767 Desiree Stretch Belt

Navy, Navy/White, Voilet/White, Silver

Sizes: S/M, L/XL 66% Polypropylene/34% Rubber

SG21883 Molly Printed Flared Skort

SG20826 Marigold Skort

30+ SPF Sizes: 6-20 Length: R (18.5") 89% Nylon/11% Elastane

Hexagon

Petal

Sizes: S-XL 40% Polyurethane/ 12% Nylon/ 35% Polyester/ 8% Sheepskin/ 5% Others

SG21860 Ella Club Polo

Sizes: 8-20 95% Organic Cotton/5% Elastane

SG20826 Marigold Skort

30+ SPF

89% Nylon/11% Elastane

Maureen Spot Pedal Pusher

Sizes: 6-20 Leg Length: 16.5" 89% Nylon/11% Elastane

30+ SPF

Sizes: 6-20 Length: R (18.5") 95% Recycled Polyester/5% Elastane

White One Size 100% Polyester