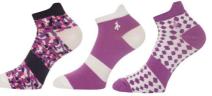

#### SG19765 Colour Block Socks - 3 pair pack

Opal/White

One Size 74% Cotton/14% Nylon/10% Polyester/2% Elastane

> SG21886 Isla Printed Leather Trim Glove

Palm Sizes: S-XL 40% Polyurethane/ 12% Nylon/ 35% Polyester/ 8% Sheepskin/ 5% Others