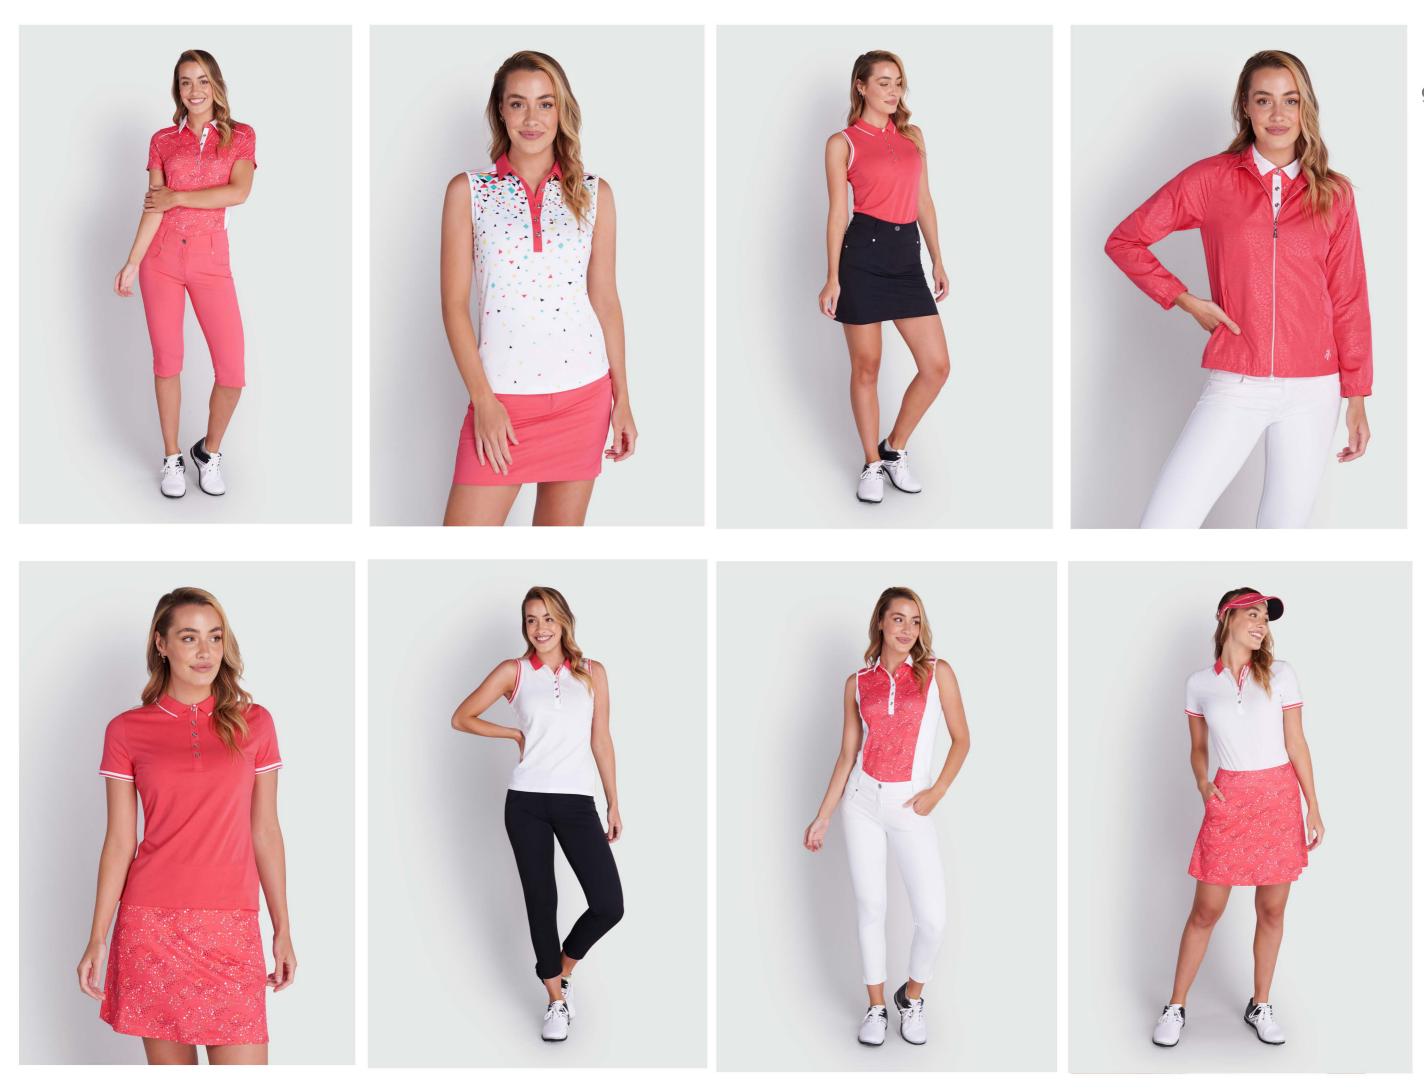

SG20819 Kadyn Embossed Half Sleeve Full Zip Windbreaker

White Sizes: 8-20 100% Polyester Jacquard

Triangles

Sizes: 8-20 95% Recycled Polyester/5% Elastane

SG21867 Erica Sleeveless Printed

Diamonds Sizes: 8-20

95% Recycled Polyester/5% Elastane

30+ SPF

Hexxagon Sizes: 8-20 95% Recycled Polyester/5% Elastane

SG21861

Ellen Club Sleeveless Polo

Sizes: 8-20 95% Organic Cotton/5% Elastane

SG21867 Erica Sleeveless Printed Panel Polo

SG21864 Emily Raglan Sleeve Printed Polo

95% Recycled Polyester/5% Elastane

SG21861 Ellen Club Sleeveless Polo

Sizes: 8-20 95% Organic Cotton/5% Elastane

JO+ SP

SG21870

Eva Long Sleeve Half Zip Top

Peacock

Sizes: 8-20 95% Recycled Polyester/5% Elastane

<sup>30+</sup> SPI

SG21868

Erin Sleeveless Zip Neck Polo

SG21863

Ember Printed Panels Polo

White/Botanical

Sizes: 8-20