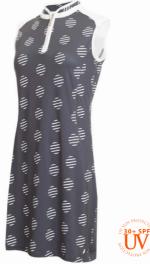

es: S-XL 40% Polyurethane/ 12% Nylon/ 35% Polyester/ 8% Sheepskin/ 5% Others















SG19730 Paige Jersey Club Polo



White/Navy Sizes: 8-20 95% Cotton/5% Elastane

SG21864 Emily Raglan Sleeve Printed Polo



White/Mono Sizes: 8-20 95% Recycled Polyester/5% Elastane

SG20802 Edie Sleeveless Printed Panel Polo



White/Navy

Sizes: 8-20 84% Polyester/16% Elastane

SG19731 Pam Jersey Club Sleeveless Polo



White/Navy Sizes: 8-20 95% Cotton/5% Elastane

SG21866 Enid Print Sleeveless Polo



Dandelion Sizes: 8-20 95% Recycled Polyester/5% Elastane





White/Mono

Sizes: 8-20 95% Recycled Polyester/5% Elastane

SG21862 Elsa Print Polo



Sizes: 8-20 95% Recycled Polyester/5% Elastane

SG21870 Eva Long Sleeve Half Zip Top



White/Mono Sizes: 8-20 95% Recycled Polyester/5% Elastane





Navy Spot Sizes: 8-20 96% Polyester/4% Elastane

SG20811





White

Sizes: 8-20 100% cotton

SG20813 Fianna Long Sleeve Full Zip Quilted Panel Top



Sizes: 8-20 Plain: 88% Recycled Polyester/ 12% Elastane Quilted: 98% Polyester/2% Elastane

SG21877 Khloe Quilted Panel Gilet



White Navy

Sizes: 8-20 100% Polyester Jacquard





Sizes: 8-20 56% Polyester/44% Recylced Polyester









SG21873 Glenda Slim Fit V-Neck Cable Slipover



White

Navy

Sizes: 8-20 100% cotton

AG18710A Active 4 Way Stretch Soft Shell Jacket



Navv

Sizes: 8-20 90% Polyester/ 10% Elastane





Navy

Sizes: 8-20 100% Polyester Jacquard



Sizes: 8-20 100% Polyester Jacquard



SG20831 Premier Tech Trousers



SG14301 Tasha Pedal Pushers



Navy White 30+ SPF Sizes: 6-20 Leg Length: 16.5" 89% Nylon/11% Elastan