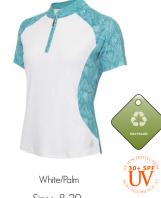

Sizes: 8-20 95% Recycled Polyester/5% Elastane

Petal Sizes: 8-20 95% Polyester/5% Elastane

White/Navy Sizes: 8-20 95% Cotton/5% Elastane

30+ SPF

SG21870

Eva Long Sleeve Half Zip Top

Hexxagon

Sizes: 8-20

95% Recycled Polyester/5% Elastane

30+ SPF

Hexxagon Sizes: 8-20 95% Recycled Polyester/5% Elastane

SG21861

Ellen Club Sleeveless Polo

Sizes: 8-20 95% Organic Cotton/5% Elastane

SG21867 Erica Sleeveless Printed Panel Polo