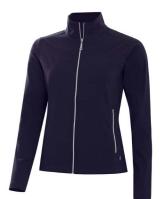

Violet

SG21875

Windbreaker

Navy

Sizes: 8-20 Plain: 88% Recycled Polyester/12% Elastane Quilted: 98% Polyester/2% Elastane

Navv

White

Sizes: 8-20 100% Polyester

SG21876 Kelly Raglan Sleeve Windbreaker

Violet

Navy

Sizes: 8-20 100% Polyester Jacquard

AG18710A Active 4 Way Stretch Soft Shell Jacket

Navy

Sizes: 8-20 90% Polyester/10% Elastane

SG20819 Kadyn Embossed Half Sleeve Full Zip Windbreaker