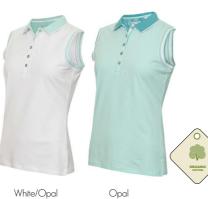

Sizes: 8-20

95% Recycled Polyester/5% Elastane

SG21866

Enid Print Sleeveless Polo

Palm/White

Sizes: 8-20

95% Recycled Polyester/5% Elastane

SG21867 Erica Sleeveless Printed Panel Polo

Sizes: 8-20 95% Recycled Polyester/5% Elastane

<sup>30+</sup> SPI

SG21868

Erin Sleeveless Zip Neck Polo

SG21863

Ember Printed Panels Polo

White/Botanical

Sizes: 8-20