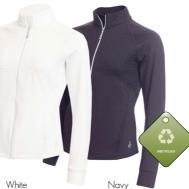

95% Recycled Polyester/5% Elastane

Sizes: 8-20 95% Recycled Polyester/5% Elastane

SG20811 Frederique Mid Layer

Sizes: 8-20 56% Polyester/44% Recylced Polyester

SG21872 Gillian Slim Fit V-Neck Cable Sweater