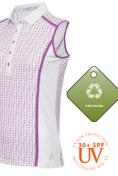

95% Recycled Polyester/5% Elastane

30+ SPF

Hexxagon Sizes: 8-20 95% Recycled Polyester/5% Elastane

SG21861

Ellen Club Sleeveless Polo

Sizes: 8-20 95% Organic Cotton/5% Elastane

SG21867 Erica Sleeveless Printed Panel Polo

SG21864 Emily Raglan Sleeve Printed Polo

95% Recycled Polyester/5% Elastane

SG21861 Ellen Club Sleeveless Polo

Sizes: 8-20 95% Organic Cotton/5% Elastane

JO+ SP

SG21870

Eva Long Sleeve Half Zip Top

Peacock