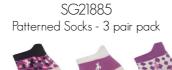

White Navy

89% Nylon/11% Elastane

Sizes: 6-20 Lengths: R (18.5"), L (20.5") 30+ SPF

SG19764 Heidi Detachable Crown Visor

Navy

One Size 100% Polyester

SG19768 Hayden Diamante Visor

SG21885 Patterned Socks - 3 pair pack