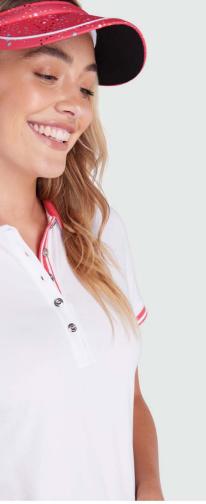

Leg Length: 26.5" 89% Nylon/11% Elastane

Sizes: 6-20 Leg Length: 12.5" 74% Viscose/23% Nylon/3% Elastane

30+ SPF

Petal

Hexagon

One Size 100% Polyester

SG19764 Heidi Detachable Crown Visor

White Navy One Size 100% Polyester

Opal One Size 74% Cotton/14% Nylon/ 10% Polyester/2% Elastane

SG19767 Desiree Stretch Belt

Opal, Silver

Sizes: S/M, L/XL 66% Polypropylene/34% Rubber

SG19768 Hayden Diamante Visor

White

Opal

One Size 100% Polyester