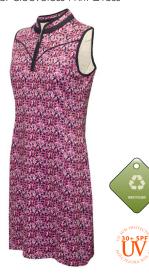

SG20819 Kadyn Embossed Half Sleeve Full Zip Windbreaker

White Sizes: 8-20 100% Polyester Jacquard

Triangles

Sizes: 8-20 95% Recycled Polyester/5% Elastane

SG21867 Erica Sleeveless Printed

Diamonds Sizes: 8-20