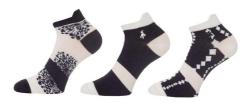

#### SG19765 Colour Block Socks - 3 pair pack

Opal/White

One Size 74% Cotton/14% Nylon/10% Polyester/2% Elastane

> SG21886 Isla Printed Leather Trim Glove

Palm Sizes: S-XL 40% Polyurethane/ 12% Nylon/ 35% Polyester/ 8% Sheepskin/ 5% Others