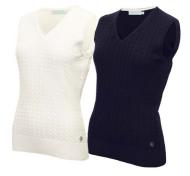

95% Recycled Polyester/5% Elastane

SG21872 Gillian Slim Fit V-Neck Cable Sweater

Sizes: 8-20 100% Cotton

SG21873 Glenda Slim Fit V-Neck Cable Slipover

White

Sizes: 8-20 100% Cotton

Strawberry

White

#### **VIOLET ROYALE SPRING SUMMER 2021**

SG21872

Gillian Slim Fit V-Neck Cable Sweater

White

Sizes: 8-20

100% Cotton

95% Organic Cotton/5% Elastane

Petal