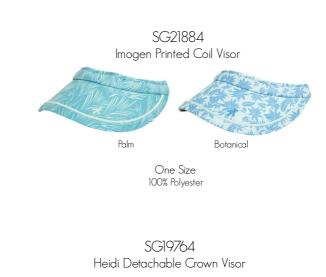

Leg Length: 26.5" 89% Nylon/11% Elastane

Sizes: 6-20 Leg Length: 12.5" 74% Viscose/23% Nylon/3% Elastane

30+ SPF

Petal

Hexagon

One Size 100% Polyester

SG19764 Heidi Detachable Crown Visor

White Navy One Size 100% Polyester

White Navy

89% Nylon/11% Elastane

Sizes: 6-20 Lengths: R (18.5"), L (20.5") 30+ SPF

SG19764 Heidi Detachable Crown Visor

Navy

One Size 100% Polyester

SG19768 Hayden Diamante Visor

SG21885 Patterned Socks - 3 pair pack