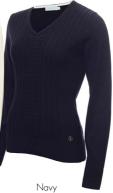

Hexagon

SG21877

White

Sizes: 8-20 100% Polyester Jacquard

SG21873 Glenda Slim Fit V-Neck Cable Slipover

White

Navy

Sizes: 8-20 100% Cotton

SG21877 Khloe Quilted Panel Gilet

White Navy

Sizes: 8-20 100% Polyester Jacquard

Sizes: 8-20 56% Polyester/44% Recylced Polyester

SG21873 Glenda Slim Fit V-Neck Cable Slipover

White

Navy

Sizes: 8-20 100% cotton