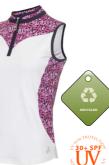

Violet

SG21875

Windbreaker

Navy

Sizes: 8-20 Plain: 88% Recycled Polyester/12% Elastane Quilted: 98% Polyester/2% Elastane

Navv

White

Sizes: 8-20 100% Polyester

SG21876 Kelly Raglan Sleeve Windbreaker

Violet

Navy

Sizes: 8-20 100% Polyester Jacquard

AG18710A Active 4 Way Stretch Soft Shell Jacket

Navy

Sizes: 8-20 90% Polyester/10% Elastane

SG20819 Kadyn Embossed Half Sleeve Full Zip Windbreaker