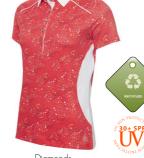

#### **VIOLET ROYALE SPRING SUMMER 2021**

SG21872

Gillian Slim Fit V-Neck Cable Sweater

White

Sizes: 8-20

100% Cotton

95% Organic Cotton/5% Elastane

Petal