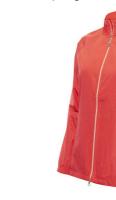

Diamonds Sizes: 8-20 95% Recycled Polyester/5% Elastane ١Ň

White

SG21876 Kelly Raglan Sleeve Windbreaker

Black

Sizes: 8-20

Plain: 88% Recycled Polyester/12% Elastane

Quilted: 98% Polyester/2% Elastane

SG21878

Kelsy Raglan Half Sleeve

Windbreaker

Strawberry

Sizes: 8-20

100% Polyester Jacquard

White

Strawberry

Sizes: 8-20 100% Polyester Jacquard