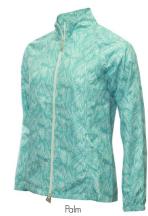

Sizes: 8-20

95% Recycled Polyester/5% Elastane

SG21866

Enid Print Sleeveless Polo

Palm/White

Sizes: 8-20

95% Recycled Polyester/5% Elastane

SG21867 Erica Sleeveless Printed Panel Polo