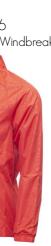

Diamonds Sizes: 8-20 95% Recycled Polyester/5% Elastane ١Ň

White

SG21876 Kelly Raglan Sleeve Windbreaker

Black

Sizes: 8-20

Plain: 88% Recycled Polyester/12% Elastane

Quilted: 98% Polyester/2% Elastane

SG21878

Kelsy Raglan Half Sleeve

Windbreaker

Strawberry

Sizes: 8-20

100% Polyester Jacquard

White

Strawberry

Sizes: 8-20 100% Polyester Jacquard