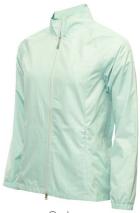

Diamonds Sizes: 8-20 95% Recycled Polyester/5% Elastane ١Ň

White

SG21876 Kelly Raglan Sleeve Windbreaker

Black

Sizes: 8-20

Plain: 88% Recycled Polyester/12% Elastane

Quilted: 98% Polyester/2% Elastane

SG21878

Kelsy Raglan Half Sleeve

Windbreaker

Strawberry

Sizes: 8-20

100% Polyester Jacquard

White

Strawberry

Sizes: 8-20 100% Polyester Jacquard