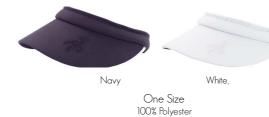

Leg Length: 26.5" 89% Nylon/11% Elastane

Sizes: 6-20 Leg Length: 12.5" 74% Viscose/23% Nylon/3% Elastane

30+ SPF

Petal

Hexagon

One Size 100% Polyester

SG19764 Heidi Detachable Crown Visor

White Navy One Size 100% Polyester

Opal One Size 74% Cotton/14% Nylon/ 10% Polyester/2% Elastane

SG19767 Desiree Stretch Belt

Opal, Silver

Sizes: S/M, L/XL 66% Polypropylene/34% Rubber

SG19768 Hayden Diamante Visor

White

Opal

One Size 100% Polyester