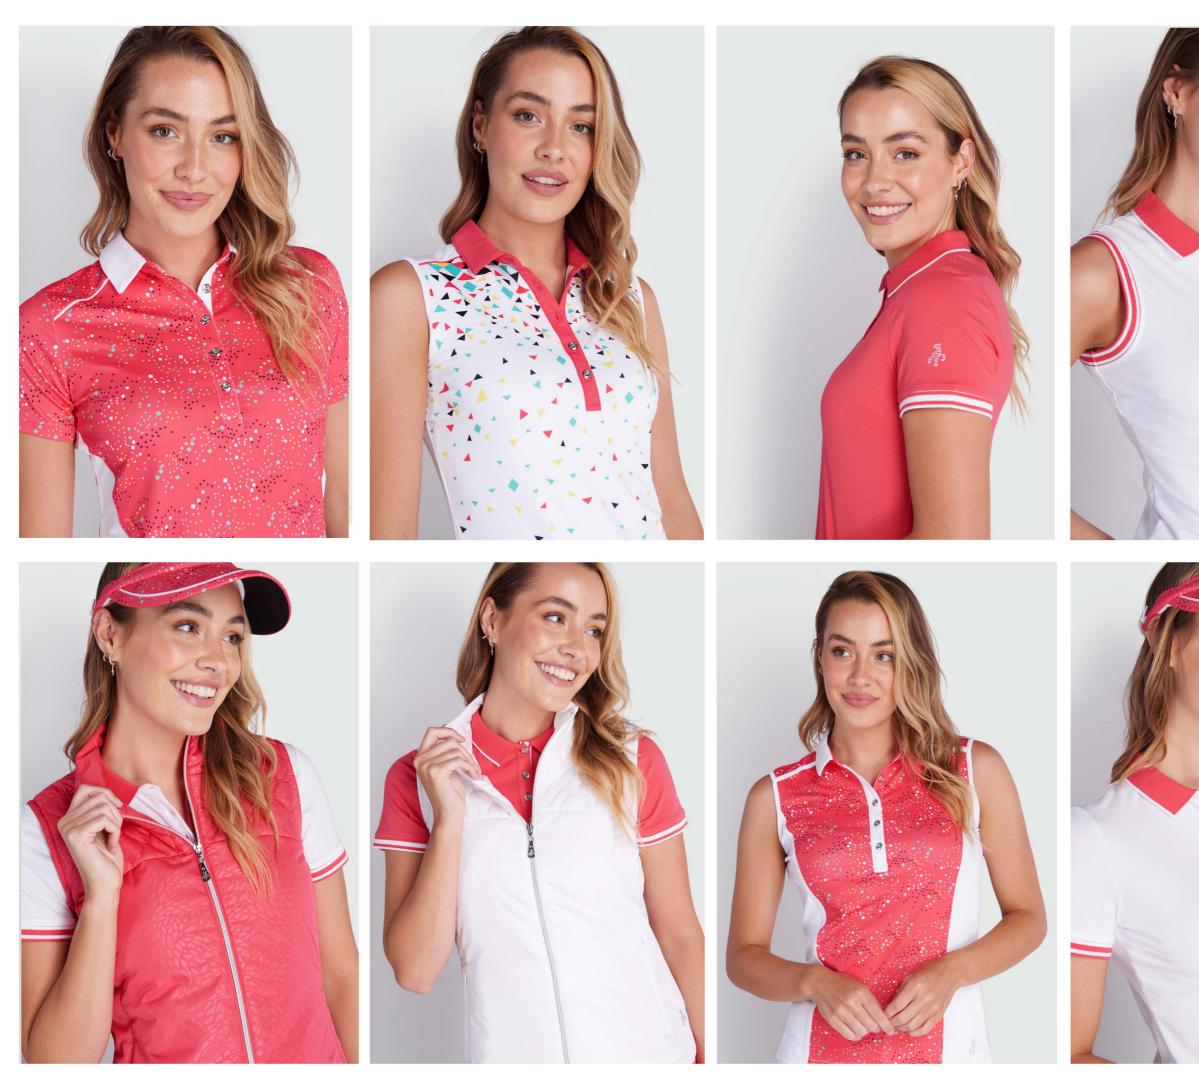

## **ABSTRACT BRIGHTS**

#### **SPRING SUMMER 2021**

#### **ABSTRACT BRIGHTS SPRING SUMMER 2021**

White/Black

Sizes: 8-20 95% Cotton/5% Elastane

Triangles Sizes: 8-20 95% Recycled Polyester/5% Elastane

Diamonds Sizes: 8-20 95% Recycled Polyester/5% Elastane

Diamonds Sizes: 8-20 95% Recycled Polyester/5% Elastane ١Ň

White

SG21876 Kelly Raglan Sleeve Windbreaker

Black

Sizes: 8-20

Plain: 88% Recycled Polyester/12% Elastane

Quilted: 98% Polyester/2% Elastane

SG21878

Kelsy Raglan Half Sleeve

Windbreaker

Strawberry

Sizes: 8-20

100% Polyester Jacquard

White

Strawberry

Sizes: 8-20 100% Polyester Jacquard

SG20819 Kadyn Embossed Half Sleeve Full Zip Windbreaker

White Sizes: 8-20 100% Polyester Jacquard

Triangles

Sizes: 8-20 95% Recycled Polyester/5% Elastane

SG21867 Erica Sleeveless Printed

Diamonds Sizes: 8-20

95% Recycled Polyester/5% Elastane

SG21872 Gillian Slim Fit V-Neck Cable Sweater

Sizes: 8-20 100% Cotton

SG21873 Glenda Slim Fit V-Neck Cable Slipover

White

Sizes: 8-20 100% Cotton

Strawberry

White

Sizes: 8-20 100% Polyester Jacquard

AG18710

Blac

Sizes: 8-20 90% Polyester/10% Elastane

#### **ABSTRACT BRIGHTS SPRING SUMMER 2021**

85% Nylon/15% Elastane

89% Nylon/11% Elastane

74% Viscose/23% Nylon/3% Elastane

Sizes: S/M, L/XL 66% Polypropylene/34% Rubber

Black

Sizes: S-XL 40% Polyurethane/ 12% Nylon/ 35% Polyester/ 8% Sheepskin/ 5% Others

Sizes: 8-20 95% Recycled Polyester/5% Elastane

Petal Sizes: 8-20 95% Polyester/5% Elastane

White/Navy Sizes: 8-20 95% Cotton/5% Elastane

30+ SPF

SG21870

Eva Long Sleeve Half Zip Top

Hexxagon

Sizes: 8-20

95% Recycled Polyester/5% Elastane

30+ SPF

Hexxagon Sizes: 8-20 95% Recycled Polyester/5% Elastane

SG21861

Ellen Club Sleeveless Polo

Sizes: 8-20 95% Organic Cotton/5% Elastane

SG21867 Erica Sleeveless Printed Panel Polo

Hexxagon

Sizes: 8-20 95% Recycled Polyester/5% Elastane

SG19731

Pam Jersey Club Sleeveless Polo

White/Navy

Sizes: 8-20

95% Cotton/5% Elastane

SG21868

Erin Sleeveless

White/Petal

Sizes: 8-20 95% Recycled Polyester/5% Elastane

SG20811

Frederique Mid Layer

Navy

White

Sizes: 8-20 56% Polyester/44% Recylced Polyester

Violet

SG21875

Windbreaker

Navy

Sizes: 8-20 Plain: 88% Recycled Polyester/12% Elastane Quilted: 98% Polyester/2% Elastane

Navv

White

Sizes: 8-20 100% Polyester

Hexagon

SG21877

White

Sizes: 8-20 100% Polyester Jacquard

SG21873 Glenda Slim Fit V-Neck Cable Slipover

White

Navy

Sizes: 8-20 100% Cotton

SG21876 Kelly Raglan Sleeve Windbreaker

Violet

Navy

Sizes: 8-20 100% Polyester Jacquard

AG18710A Active 4 Way Stretch Soft Shell Jacket

Navy

Sizes: 8-20 90% Polyester/10% Elastane

SG20819 Kadyn Embossed Half Sleeve Full Zip Windbreaker

White

Navy

Sizes: 8-20 100% Polyester Jacquard

SG21879 Kathleen Quilted Printed Gilet

Hexagon

Sizes: 8-20 100% Polyester

SG20831 Premier Tech Trousers

SG14301 Tasha Pedal Pushers

SG21864 Emily Raglan Sleeve Printed Polo

95% Recycled Polyester/5% Elastane

SG21861 Ellen Club Sleeveless Polo

Sizes: 8-20 95% Organic Cotton/5% Elastane

JO+ SP

SG21870

Eva Long Sleeve Half Zip Top

Peacock

Sizes: 8-20

95% Recycled Polyester/5% Elastane

SG21866

Enid Print Sleeveless Polo

Palm/White

Sizes: 8-20

95% Recycled Polyester/5% Elastane

SG21867 Erica Sleeveless Printed Panel Polo

Sizes: 8-20 95% Recycled Polyester/5% Elastane

<sup>30+</sup> SPI

SG21868

Erin Sleeveless Zip Neck Polo

SG21863

Ember Printed Panels Polo

White/Botanical

Sizes: 8-20

95% Recycled Polyester/5% Elastane

Sizes: 8-20 95% Recycled Polyester/5% Elastane

SG20811 Frederique Mid Layer

Sizes: 8-20 56% Polyester/44% Recylced Polyester

SG21872 Gillian Slim Fit V-Neck Cable Sweater

Sizes: 8-20 100% Cotton

SG20813 Fianna Long Sleeve Full Zip Quilted Panel Top

Sizes: 8-20 Plain: 88% Recycled Polyester/12% Elastane Quilted: 98% Polyester/2% Elastane

White Opal Sizes: 8-20 100% Polyester Jacquard

SG21875 Kayley Printed Raglan Sleeve Windbreaker

Sizes: 8-20 100% Polyester

Windbreaker

Opal Sizes: 8-20 100% Polyester Jacquard

SG21873 Glenda Slim Fit V-Neck Cable Slipover

White

Sizes: 8-20 100% Cotton

SG21876 Kelly Raglan Sleeve Windbreaker

Opal

Sizes: 8-20 100% Polyester Jacquard

Sizes: 8-20 100% Polyester Jacquard

SG21879 Kathleen Quilted Printed Gilet

Palm Sizes: 8-20 100% Polyester

SG21880 Mags 7/8 Trousers

White Sizes: 6-20 Leg Length: 26.5" 89% Nylon/11% Elastane

SG19730 Paige Jersey Club Polo

White/Navy Sizes: 8-20 95% Cotton/5% Elastane

SG21864 Emily Raglan Sleeve Printed Polo

White/Mono Sizes: 8-20 95% Recycled Polyester/5% Elastane

SG20802 Edie Sleeveless Printed Panel Polo

White/Navy

Sizes: 8-20 84% Polyester/16% Elastane

SG19731 Pam Jersey Club Sleeveless Polo

White/Navy Sizes: 8-20 95% Cotton/5% Elastane

SG21866 Enid Print Sleeveless Polo

Dandelion Sizes: 8-20 95% Recycled Polyester/5% Elastane

White/Mono

Sizes: 8-20 95% Recycled Polyester/5% Elastane

SG21862 Elsa Print Polo

Sizes: 8-20 95% Recycled Polyester/5% Elastane

SG21870 Eva Long Sleeve Half Zip Top

White/Mono Sizes: 8-20 95% Recycled Polyester/5% Elastane

Navy Spot Sizes: 8-20 96% Polyester/4% Elastane

SG20811

White

Sizes: 8-20 100% cotton

SG20813 Fianna Long Sleeve Full Zip Quilted Panel Top

Sizes: 8-20 Plain: 88% Recycled Polyester/ 12% Elastane Quilted: 98% Polyester/2% Elastane

SG21877 Khloe Quilted Panel Gilet

White Navy

Sizes: 8-20 100% Polyester Jacquard

Sizes: 8-20 56% Polyester/44% Recylced Polyester

SG21873 Glenda Slim Fit V-Neck Cable Slipover

White

Navy

Sizes: 8-20 100% cotton