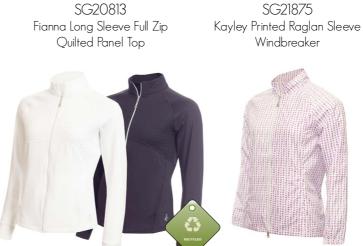

Sizes: 8-20 100% Cotton

SG20813 Fianna Long Sleeve Full Zip Quilted Panel Top

Sizes: 8-20 Plain: 88% Recycled Polyester/12% Elastane Quilted: 98% Polyester/2% Elastane

White Opal Sizes: 8-20 100% Polyester Jacquard

SG21875 Kayley Printed Raglan Sleeve Windbreaker

Sizes: 8-20 100% Polyester

Windbreaker

Opal Sizes: 8-20 100% Polyester Jacquard

SG21873 Glenda Slim Fit V-Neck Cable Slipover

White

Sizes: 8-20 100% Cotton

SG21876 Kelly Raglan Sleeve Windbreaker