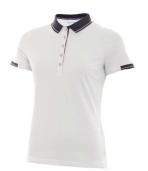

Sizes: 8-20 95% Recycled Polyester/5% Elastane

Petal Sizes: 8-20 95% Polyester/5% Elastane

White/Navy Sizes: 8-20 95% Cotton/5% Elastane

30+ SPF

SG21870

Eva Long Sleeve Half Zip Top

Hexxagon

Sizes: 8-20

95% Recycled Polyester/5% Elastane

30+ SPF

Hexxagon Sizes: 8-20 95% Recycled Polyester/5% Elastane

SG21861

Ellen Club Sleeveless Polo

Sizes: 8-20 95% Organic Cotton/5% Elastane

SG21867 Erica Sleeveless Printed Panel Polo