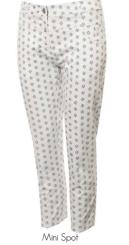

SG21880 Mags 7/8 Trousers

White Sizes: 6-20 Leg Length: 26.5" 89% Nylon/11% Elastane

SG14340

Leg Length: 12.5" 89% Nylon / 11% Elastane

Mini Spot Sizes: 8-20 Lengths: R (18.5"), L (20.5") 89% Nylon/11% Elastane