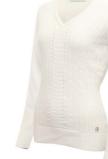

95% Recycled Polyester/5% Elastane

SG21872 Gillian Slim Fit V-Neck Cable Sweater

Sizes: 8-20 100% Cotton

SG21873 Glenda Slim Fit V-Neck Cable Slipover

White

Sizes: 8-20 100% Cotton

Strawberry

White

#### **VIOLET ROYALE SPRING SUMMER 2021**

SG21872

Gillian Slim Fit V-Neck Cable Sweater

White

Sizes: 8-20

100% Cotton

95% Organic Cotton/5% Elastane

Petal