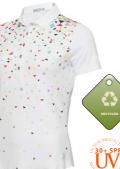

SG20819 Kadyn Embossed Half Sleeve Full Zip Windbreaker

White Sizes: 8-20 100% Polyester Jacquard

Triangles

Sizes: 8-20 95% Recycled Polyester/5% Elastane

SG21867 Erica Sleeveless Printed

Diamonds Sizes: 8-20

95% Recycled Polyester/5% Elastane

30+ SPF

Hexxagon Sizes: 8-20 95% Recycled Polyester/5% Elastane

SG21861

Ellen Club Sleeveless Polo

Sizes: 8-20 95% Organic Cotton/5% Elastane

SG21867 Erica Sleeveless Printed Panel Polo