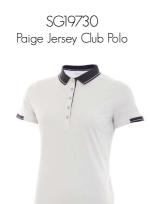

SG19730 Paige Jersey Club Polo

White/Navy Sizes: 8-20 95% Cotton/5% Elastane

SG21864 Emily Raglan Sleeve Printed Polo

White/Mono Sizes: 8-20 95% Recycled Polyester/5% Elastane

SG20802 Edie Sleeveless Printed Panel Polo