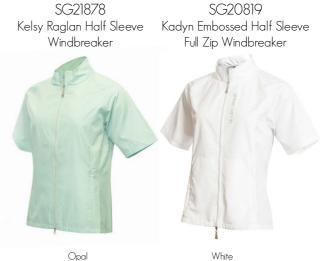

Diamonds Sizes: 8-20 95% Recycled Polyester/5% Elastane ١Ň

White

SG21876 Kelly Raglan Sleeve Windbreaker

Black

Sizes: 8-20

Plain: 88% Recycled Polyester/12% Elastane

Quilted: 98% Polyester/2% Elastane

SG21878

Kelsy Raglan Half Sleeve

Windbreaker

Strawberry

Sizes: 8-20

100% Polyester Jacquard

White

Strawberry

Sizes: 8-20 100% Polyester Jacquard

SG20819 Kadyn Embossed Half Sleeve Full Zip Windbreaker

White Sizes: 8-20 100% Polyester Jacquard

Triangles

Sizes: 8-20 95% Recycled Polyester/5% Elastane

SG21867 Erica Sleeveless Printed

Diamonds Sizes: 8-20