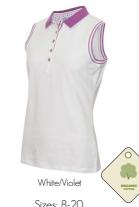

SG20826 Marigold Skort

30+ SPF Sizes: 6-20 Length: R (18.5") 89% Nylon/11% Elastane

Hexagon

Petal

Sizes: S-XL 40% Polyurethane/ 12% Nylon/ 35% Polyester/ 8% Sheepskin/ 5% Others

SG21860 Ella Club Polo

Sizes: 8-20 95% Organic Cotton/5% Elastane