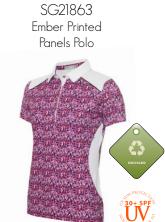

Sizes: 8-20

95% Recycled Polyester/5% Elastane

SG21866

Enid Print Sleeveless Polo

Palm/White

Sizes: 8-20

95% Recycled Polyester/5% Elastane

SG21867 Erica Sleeveless Printed Panel Polo

Sizes: 8-20 95% Recycled Polyester/5% Elastane

<sup>30+</sup> SPI

SG21868

Erin Sleeveless Zip Neck Polo

SG21863

Ember Printed Panels Polo

White/Botanical

Sizes: 8-20