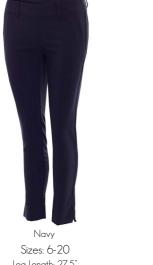

White

Navy

Sizes: 8-20 100% Polyester Jacquard

SG21879 Kathleen Quilted Printed Gilet

Hexagon

Sizes: 8-20 100% Polyester

SG20831 Premier Tech Trousers

SG14301 Tasha Pedal Pushers

AG18710A Active 4 Way Stretch Soft Shell Jacket

Navv

Sizes: 8-20 90% Polyester/ 10% Elastane

Navy

Sizes: 8-20 100% Polyester Jacquard

Sizes: 8-20 100% Polyester Jacquard

SG20831 Premier Tech Trousers

SG14301 Tasha Pedal Pushers