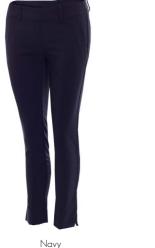

White

Navy

Sizes: 8-20 100% Polyester Jacquard

SG21879 Kathleen Quilted Printed Gilet

Hexagon

Sizes: 8-20 100% Polyester

SG20831 Premier Tech Trousers

SG14301 Tasha Pedal Pushers

AG18710A Active 4 Way Stretch Soft Shell Jacket

Navv

Sizes: 8-20 90% Polyester/ 10% Elastane

Navy

Sizes: 8-20 100% Polyester Jacquard

Sizes: 8-20 100% Polyester Jacquard

SG20831 Premier Tech Trousers

SG14301 Tasha Pedal Pushers

Navy White 30+ SPF Sizes: 6-20 Leg Length: 16.5" 89% Nylon/11% Elastane

SG19759 Talia Patterned Bermudas

Navy/White

Sizes: 8-20 Leg Length: 12.5" 85% Nylon / 15% Elastane

SG19755 Ultimate Contour Ankle Grazers