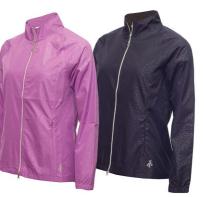

Violet

SG21875

Windbreaker

Navy

Sizes: 8-20 Plain: 88% Recycled Polyester/12% Elastane Quilted: 98% Polyester/2% Elastane

Navv

White

Sizes: 8-20 100% Polyester