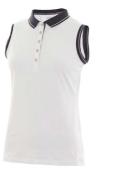

95% Recycled Polyester/5% Elastane

30+ SPF

Hexxagon Sizes: 8-20 95% Recycled Polyester/5% Elastane

SG21861

Ellen Club Sleeveless Polo

Sizes: 8-20 95% Organic Cotton/5% Elastane

SG21867 Erica Sleeveless Printed Panel Polo

Sizes: 8-20

95% Recycled Polyester/5% Elastane

SG21866

Enid Print Sleeveless Polo

Palm/White

Sizes: 8-20

95% Recycled Polyester/5% Elastane

SG21867 Erica Sleeveless Printed Panel Polo