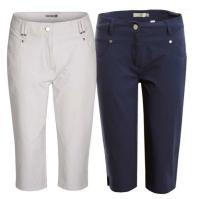

Navy

White Navy Sizes: 6-20 Lengths: R (18.5"), L (20.5") 89% Nylon/11% Elastane

30+ SPF

Leg Length: 27.5" 74% Viscose/23% Nylon/3% Elastane

SG14340 Tilda Bermudas

White Navy Sizes 6-20

JO+ SPF Leg Length: 12.5" 89% Nylon/11% Elastane