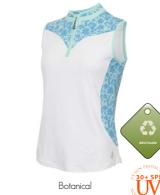

Sizes: 8-20 95% Recycled Polyester/5% Elastane

<sup>30+</sup> SPI

SG21868

Erin Sleeveless Zip Neck Polo

SG21863

Ember Printed Panels Polo

White/Botanical

Sizes: 8-20