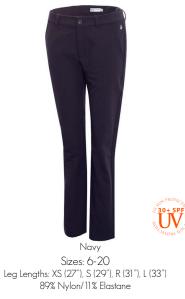

White

Navy

Sizes: 8-20 100% Polyester Jacquard

SG21879 Kathleen Quilted Printed Gilet

Hexagon

Sizes: 8-20 100% Polyester

SG20831 Premier Tech Trousers

SG14301 Tasha Pedal Pushers

AG18710A Active 4 Way Stretch Soft Shell Jacket

Navv

Sizes: 8-20 90% Polyester/ 10% Elastane

Navy

Sizes: 8-20 100% Polyester Jacquard

Sizes: 8-20 100% Polyester Jacquard

SG20831 Premier Tech Trousers

SG14301 Tasha Pedal Pushers