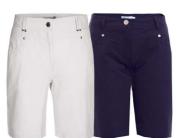

Navy

White Navy Sizes: 6-20 Lengths: R (18.5"), L (20.5") 89% Nylon/11% Elastane

30+ SPF

Leg Length: 27.5" 74% Viscose/23% Nylon/3% Elastane

SG14340 Tilda Bermudas

White Navy Sizes 6-20

JO+ SPF Leg Length: 12.5" 89% Nylon/11% Elastane

Navy White 30+ SPF Sizes: 6-20 Leg Length: 16.5" 89% Nylon/11% Elastane

SG19759 Talia Patterned Bermudas

Navy/White

Sizes: 8-20 Leg Length: 12.5" 85% Nylon / 15% Elastane

SG19755 Ultimate Contour Ankle Grazers