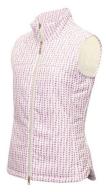

Violet One Size 74% Cotton/14% Nylon/ 10% Polyester/2% Elastane

SG19767 Desiree Stretch Belt

Navy, Navy/White, Voilet/White, Silver

Sizes: S/M, L/XL 66% Polypropylene/34% Rubber

SG21883 Molly Printed Flared Skort

SG20826 Marigold Skort

30+ SPF

89% Nylon/11% Elastane

Maureen Spot Pedal Pusher

Sizes: 6-20 Leg Length: 16.5" 89% Nylon/11% Elastane

30+ SPF

Sizes: 6-20 Length: R (18.5") 95% Recycled Polyester/5% Elastane

White One Size 100% Polyester