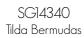

Navy

White Navy Sizes: 6-20 Lengths: R (18.5"), L (20.5") 89% Nylon/11% Elastane

30+ SPF

Leg Length: 27.5" 74% Viscose/23% Nylon/3% Elastane

SG14340 Tilda Bermudas

White Navy Sizes 6-20

JO+ SPF Leg Length: 12.5" 89% Nylon/11% Elastane

Navy One Size 74% Cotton/14% Nylon/ 10% Polyester/2% Elastane

Navy

Tilda Bermudas