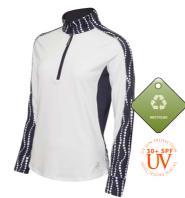

Sizes: 8-20 95% Recycled Polyester/5% Elastane

Petal Sizes: 8-20 95% Polyester/5% Elastane

White/Navy Sizes: 8-20 95% Cotton/5% Elastane

30+ SPF

SG21870

Eva Long Sleeve Half Zip Top

Hexxagon

Sizes: 8-20

95% Recycled Polyester/5% Elastane

30+ SPF

Hexxagon Sizes: 8-20 95% Recycled Polyester/5% Elastane

SG21861

Ellen Club Sleeveless Polo

Sizes: 8-20 95% Organic Cotton/5% Elastane

SG21867 Erica Sleeveless Printed Panel Polo