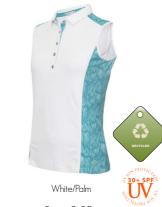

Sizes: 8-20

95% Recycled Polyester/5% Elastane

SG21866

Enid Print Sleeveless Polo

Palm/White

Sizes: 8-20

95% Recycled Polyester/5% Elastane

SG21867 Erica Sleeveless Printed Panel Polo