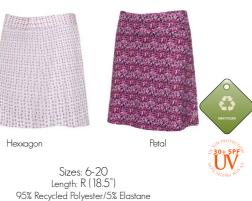

Sizes: 8-20 95% Recycled Polyester/5% Elastane

Petal Sizes: 8-20 95% Polyester/5% Elastane

White/Navy Sizes: 8-20 95% Cotton/5% Elastane

30+ SPF

SG21870

Eva Long Sleeve Half Zip Top

Hexxagon

Sizes: 8-20

95% Recycled Polyester/5% Elastane

30+ SPF

Hexxagon Sizes: 8-20 95% Recycled Polyester/5% Elastane

SG21861

Ellen Club Sleeveless Polo

Sizes: 8-20 95% Organic Cotton/5% Elastane

SG21867 Erica Sleeveless Printed Panel Polo