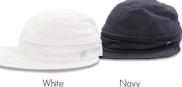

#### SG17642A Delila Diamante Baseball Cap

One Size 100% Polyester

#### SG19765 Colour Block Socks - 3 pair pack

Opal/White

One Size 74% Cotton/14% Nylon/10% Polyester/2% Elastane

> SG21886 Isla Printed Leather Trim Glove

Palm Sizes: S-XL 40% Polyurethane/ 12% Nylon/ 35% Polyester/ 8% Sheepskin/ 5% Others