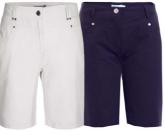

Navy

White Navy Sizes: 6-20 Lengths: R (18.5"), L (20.5") 89% Nylon/11% Elastane

30+ SPF

Leg Length: 27.5" 74% Viscose/23% Nylon/3% Elastane

SG14340 Tilda Bermudas

White Navy Sizes 6-20

JO+ SPF Leg Length: 12.5" 89% Nylon/11% Elastane

Navy White 30+ SPF Sizes: 6-20 Leg Length: 16.5" 89% Nylon/11% Elastane

SG19759 Talia Patterned Bermudas

Navy/White

Sizes: 8-20 Leg Length: 12.5" 85% Nylon / 15% Elastane

SG19755 Ultimate Contour Ankle Grazers