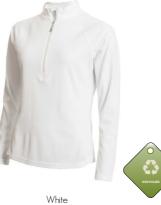

White

Navy

Sizes: 8-20 100% Polyester Jacquard

SG21879 Kathleen Quilted Printed Gilet

Hexagon

Sizes: 8-20 100% Polyester

SG20831 Premier Tech Trousers

SG14301 Tasha Pedal Pushers