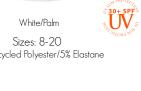

Sizes: 8-20 95% Recycled Polyester/5% Elastane

Petal Sizes: 8-20 95% Polyester/5% Elastane

White/Navy Sizes: 8-20 95% Cotton/5% Elastane

30+ SPF

SG21870

Eva Long Sleeve Half Zip Top

Hexxagon

Sizes: 8-20

95% Recycled Polyester/5% Elastane

30+ SPF

Hexxagon Sizes: 8-20 95% Recycled Polyester/5% Elastane

SG21861

Ellen Club Sleeveless Polo

Sizes: 8-20 95% Organic Cotton/5% Elastane

SG21867 Erica Sleeveless Printed Panel Polo