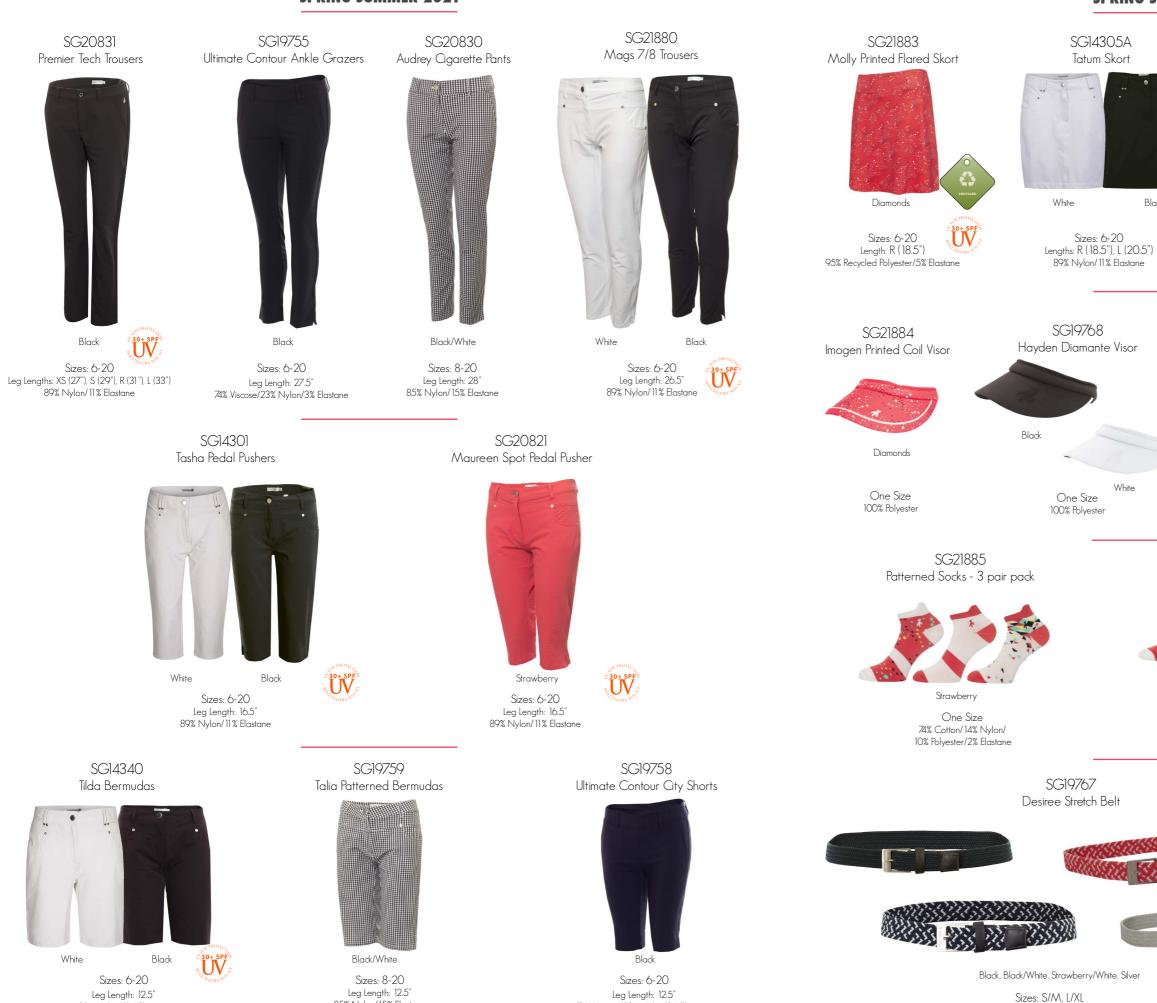

SG21876 Kelly Raglan Sleeve Windbreaker

Violet

Navy

Sizes: 8-20 100% Polyester Jacquard

AG18710A Active 4 Way Stretch Soft Shell Jacket

Navy

Sizes: 8-20 90% Polyester/10% Elastane

SG20819 Kadyn Embossed Half Sleeve Full Zip Windbreaker

White

Navy

Sizes: 8-20 100% Polyester Jacquard

SG21879 Kathleen Quilted Printed Gilet

Hexagon

Sizes: 8-20 100% Polyester

SG20831 Premier Tech Trousers

SG14301 Tasha Pedal Pushers

Navy

White Navy Sizes: 6-20 Lengths: R (18.5"), L (20.5") 89% Nylon/11% Elastane

30+ SPF

Leg Length: 27.5" 74% Viscose/23% Nylon/3% Elastane

SG14340 Tilda Bermudas

White Navy Sizes 6-20

JO+ SPF Leg Length: 12.5" 89% Nylon/11% Elastane

Sizes: 8-20 Leg Length: 12.5" 85% Nylon/15% Elastane

Navy

SG19758

Ultimate Contour City Shorts

SG21880

Mags 7/8 Trousers

White

Sizes: 6-20

Leg Length: 26.5" 89% Nylon/11% Elastane

Sizes: 6-20 Leg Length: 12.5" 74% Viscose/23% Nylon/3% Elastane

30+ SPF

Petal

Hexagon

One Size 100% Polyester

SG19764 Heidi Detachable Crown Visor

White Navy One Size 100% Polyester

Violet One Size 74% Cotton/14% Nylon/ 10% Polyester/2% Elastane

SG19767 Desiree Stretch Belt

Navy, Navy/White, Voilet/White, Silver

Sizes: S/M, L/XL 66% Polypropylene/34% Rubber

SG21883 Molly Printed Flared Skort

SG20826 Marigold Skort

30+ SPF Sizes: 6-20 Length: R (18.5") 89% Nylon/11% Elastane

Hexagon

Petal

Sizes: S-XL 40% Polyurethane/ 12% Nylon/ 35% Polyester/ 8% Sheepskin/ 5% Others

SG21860 Ella Club Polo

Sizes: 8-20 95% Organic Cotton/5% Elastane

30+ SPF

White

Sizes: 6-20 Leg Length: 12.5" 89% Nylon/11% Elastane

Sizes: 6-20 Leg Length: 16.5" 89% Nylon/11% Elastane

SG14305A Tatum Skort

Sizes: 6-20 Lengths: R (18.5"), L (20.5") 89% Nylon/11% Elastane

SG20826 Marigold Skort

30+ SPF

89% Nylon/11% Elastane

Maureen Spot Pedal Pusher

Sizes: 6-20 Leg Length: 16.5" 89% Nylon/11% Elastane

30+ SPF

Sizes: 6-20 Length: R (18.5") 95% Recycled Polyester/5% Elastane

White One Size 100% Polyester

Opal One Size 74% Cotton/14% Nylon/ 10% Polyester/2% Elastane

SG19767 Desiree Stretch Belt

Opal, Silver

Sizes: S/M, L/XL 66% Polypropylene/34% Rubber

SG19768 Hayden Diamante Visor

White

Opal

One Size 100% Polyester

AG18710A Active 4 Way Stretch Soft Shell Jacket

Navv

Sizes: 8-20 90% Polyester/ 10% Elastane

Navy

Sizes: 8-20 100% Polyester Jacquard

Sizes: 8-20 100% Polyester Jacquard

SG20831 Premier Tech Trousers

SG14301 Tasha Pedal Pushers

Navy White 30+ SPF Sizes: 6-20 Leg Length: 16.5" 89% Nylon/11% Elastane

SG19759 Talia Patterned Bermudas

Navy/White

Sizes: 8-20 Leg Length: 12.5" 85% Nylon / 15% Elastane

SG19755 Ultimate Contour Ankle Grazers

Sizes: 6-20 Leg Length: 27.5" 74% Viscose / 23% Nylon / 3% Elastane

SG20822 Mandy Printed Cropped Trousers

Sizes: 8-20 Leg Length: 16.5" 89% Nylon/11% Elastane

SG19758 Ultimate Contour City Shorts

Sizes: 6-20 Leg Length: 12.5" 74% Viscose / 23% Nylon / 3% Elastane

SG21880 Mags 7/8 Trousers

White Sizes: 6-20 Leg Length: 26.5" 89% Nylon/11% Elastane

SG14340

Leg Length: 12.5" 89% Nylon / 11% Elastane

Mini Spot Sizes: 8-20 Lengths: R (18.5"), L (20.5") 89% Nylon/11% Elastane

White Navy

89% Nylon/11% Elastane

Sizes: 6-20 Lengths: R (18.5"), L (20.5") 30+ SPF

SG19764 Heidi Detachable Crown Visor

Navy

One Size 100% Polyester

SG19768 Hayden Diamante Visor

SG21885 Patterned Socks - 3 pair pack