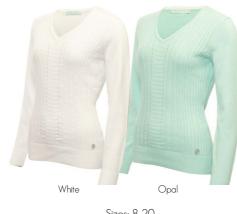

95% Recycled Polyester/5% Elastane

SG21872 Gillian Slim Fit V-Neck Cable Sweater

Sizes: 8-20 100% Cotton

SG21873 Glenda Slim Fit V-Neck Cable Slipover

White

Sizes: 8-20 100% Cotton

Strawberry

White

#### **VIOLET ROYALE SPRING SUMMER 2021**

SG21872

Gillian Slim Fit V-Neck Cable Sweater

White

Sizes: 8-20

100% Cotton

95% Organic Cotton/5% Elastane

Petal