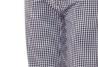

Navy White 30+ SPF Sizes: 6-20 Leg Length: 16.5" 89% Nylon/11% Elastane

SG19759 Talia Patterned Bermudas

Navy/White

Sizes: 8-20 Leg Length: 12.5" 85% Nylon / 15% Elastane

SG19755 Ultimate Contour Ankle Grazers