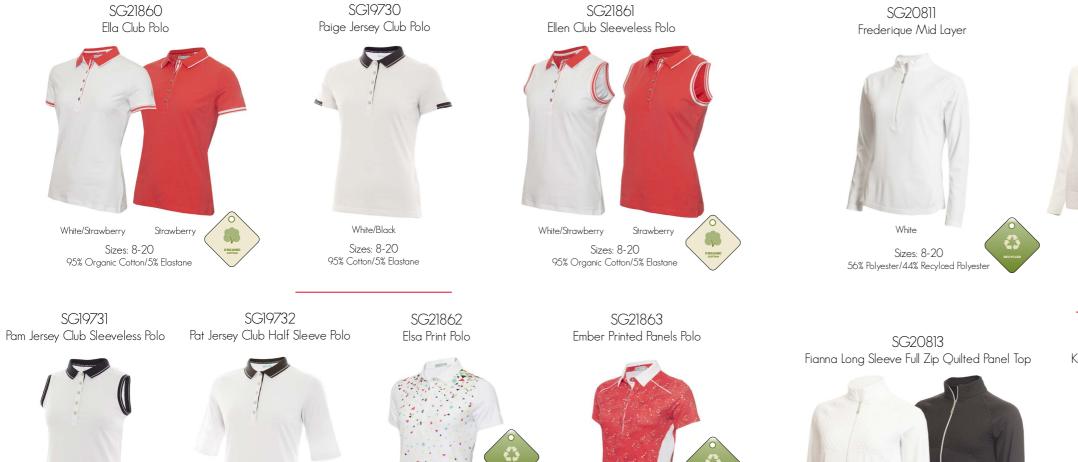

95% Recycled Polyester/5% Elastane

30+ SPF

Hexxagon Sizes: 8-20 95% Recycled Polyester/5% Elastane

SG21861

Ellen Club Sleeveless Polo

Sizes: 8-20 95% Organic Cotton/5% Elastane

SG21867 Erica Sleeveless Printed Panel Polo

Hexxagon

Sizes: 8-20 95% Recycled Polyester/5% Elastane

SG19731

Pam Jersey Club Sleeveless Polo

White/Navy

Sizes: 8-20

95% Cotton/5% Elastane

SG21868

SG21864 Emily Raglan Sleeve Printed Polo

95% Recycled Polyester/5% Elastane

SG21861 Ellen Club Sleeveless Polo

Sizes: 8-20 95% Organic Cotton/5% Elastane

JO+ SP

SG21870

Eva Long Sleeve Half Zip Top

Peacock

Sizes: 8-20

95% Recycled Polyester/5% Elastane

SG21866

Enid Print Sleeveless Polo

Palm/White

Sizes: 8-20

95% Recycled Polyester/5% Elastane

SG21867 Erica Sleeveless Printed Panel Polo

Sizes: 8-20 95% Recycled Polyester/5% Elastane

<sup>30+</sup> SPI

SG21868

Erin Sleeveless Zip Neck Polo

SG21863

Ember Printed Panels Polo

White/Botanical

Sizes: 8-20

95% Recycled Polyester/5% Elastane

Sizes: 8-20 95% Recycled Polyester/5% Elastane

SG20811 Frederique Mid Layer

Sizes: 8-20 56% Polyester/44% Recylced Polyester

SG21872 Gillian Slim Fit V-Neck Cable Sweater

Sizes: 8-20 100% Cotton

SG20813 Fianna Long Sleeve Full Zip Quilted Panel Top

Sizes: 8-20 Plain: 88% Recycled Polyester/12% Elastane Quilted: 98% Polyester/2% Elastane

White Opal Sizes: 8-20 100% Polyester Jacquard