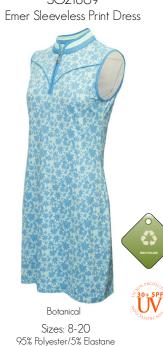

SG20819 Kadyn Embossed Half Sleeve Full Zip Windbreaker

White Sizes: 8-20 100% Polyester Jacquard

Triangles

Sizes: 8-20 95% Recycled Polyester/5% Elastane

SG21867 Erica Sleeveless Printed

Diamonds Sizes: 8-20