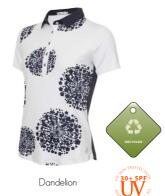

White/Navy

Sizes: 8-20 84% Polyester/16% Elastane

SG19731 Pam Jersey Club Sleeveless Polo

White/Navy Sizes: 8-20 95% Cotton/5% Elastane

SG21866 Enid Print Sleeveless Polo

Dandelion Sizes: 8-20 95% Recycled Polyester/5% Elastane