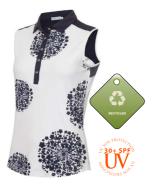

95% Recycled Polyester/5% Elastane

30+ SPF

Hexxagon Sizes: 8-20 95% Recycled Polyester/5% Elastane

SG21861

Ellen Club Sleeveless Polo

Sizes: 8-20 95% Organic Cotton/5% Elastane

SG21867 Erica Sleeveless Printed Panel Polo

Sizes: 8-20

95% Recycled Polyester/5% Elastane

SG21866

Enid Print Sleeveless Polo

Palm/White

Sizes: 8-20

95% Recycled Polyester/5% Elastane

SG21867 Erica Sleeveless Printed Panel Polo