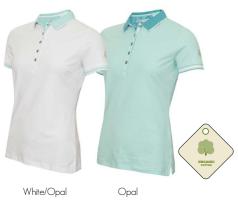

SG20819 Kadyn Embossed Half Sleeve Full Zip Windbreaker

White Sizes: 8-20 100% Polyester Jacquard

Triangles

Sizes: 8-20 95% Recycled Polyester/5% Elastane

SG21867 Erica Sleeveless Printed

Diamonds Sizes: 8-20

95% Recycled Polyester/5% Elastane

30+ SPF

Hexxagon Sizes: 8-20 95% Recycled Polyester/5% Elastane

SG21861

Ellen Club Sleeveless Polo

Sizes: 8-20 95% Organic Cotton/5% Elastane

SG21867 Erica Sleeveless Printed Panel Polo