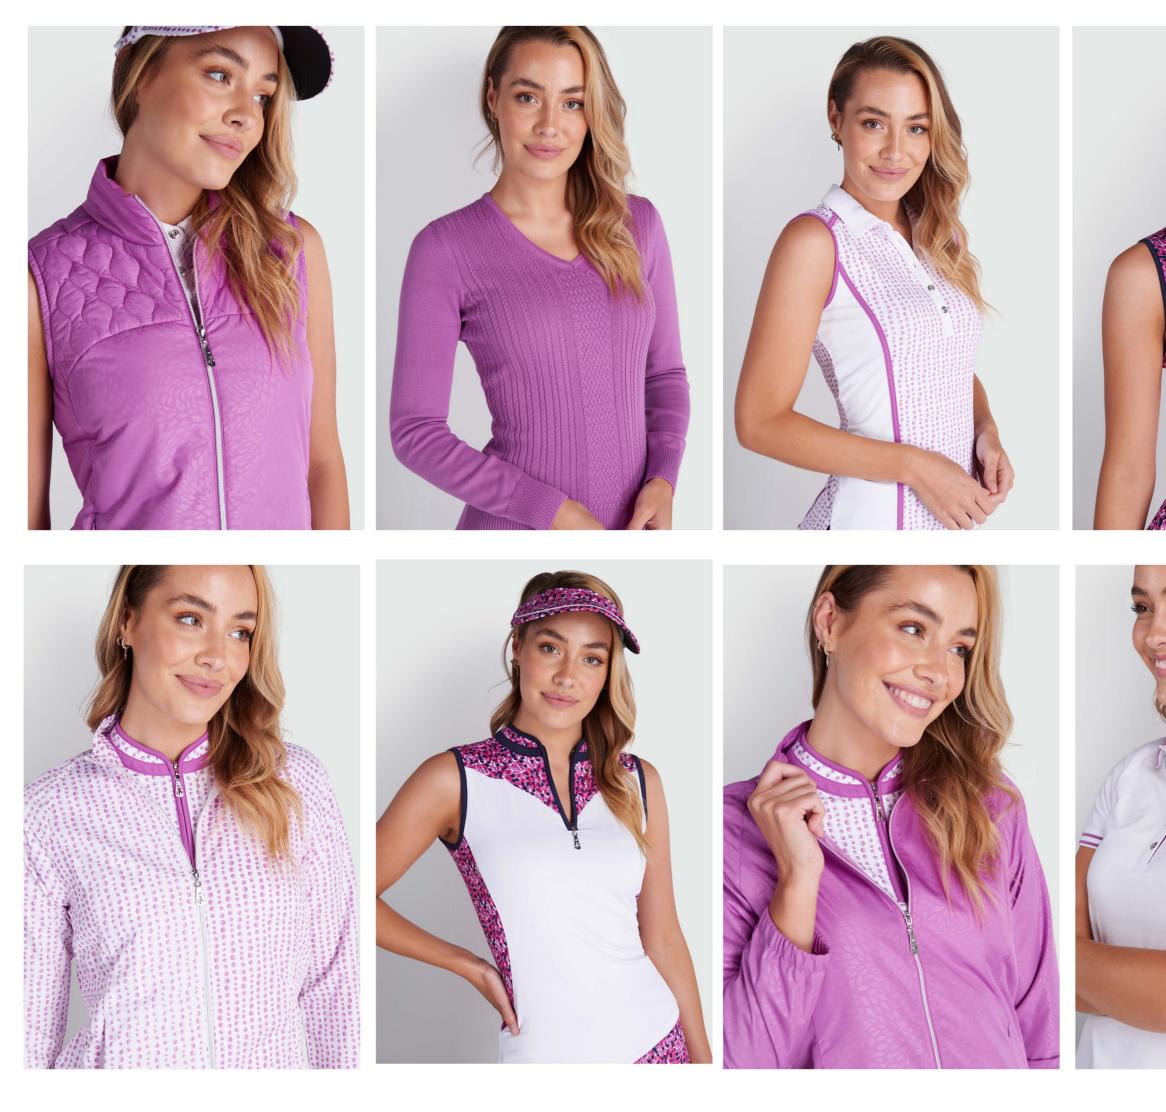

## **ABSTRACT BRIGHTS**

#### **SPRING SUMMER 2021**

#### **ABSTRACT BRIGHTS SPRING SUMMER 2021**

White/Black

Sizes: 8-20 95% Cotton/5% Elastane

Triangles Sizes: 8-20 95% Recycled Polyester/5% Elastane

Diamonds Sizes: 8-20 95% Recycled Polyester/5% Elastane