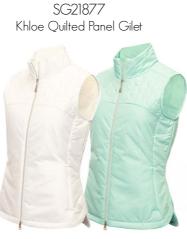

SG21877 Khloe Quilted Panel Gilet

White Navy

Sizes: 8-20 100% Polyester Jacquard

Sizes: 8-20 56% Polyester/44% Recylced Polyester

SG21873 Glenda Slim Fit V-Neck Cable Slipover

White

Navy

Sizes: 8-20 100% cotton