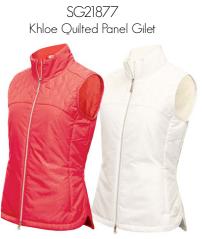

SG21877 Khloe Quilted Panel Gilet

White Navy

Sizes: 8-20 100% Polyester Jacquard

Sizes: 8-20 56% Polyester/44% Recylced Polyester

SG21873 Glenda Slim Fit V-Neck Cable Slipover

White

Navy

Sizes: 8-20 100% cotton