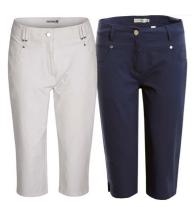

White

Navy

Sizes: 8-20 100% Polyester Jacquard

SG21879 Kathleen Quilted Printed Gilet

Hexagon

Sizes: 8-20 100% Polyester

SG20831 Premier Tech Trousers

SG14301 Tasha Pedal Pushers

Navy White 30+ SPF Sizes: 6-20 Leg Length: 16.5" 89% Nylon/11% Elastane

SG19759 Talia Patterned Bermudas

Navy/White

Sizes: 8-20 Leg Length: 12.5" 85% Nylon / 15% Elastane

SG19755 Ultimate Contour Ankle Grazers

Navy One Size 74% Cotton/14% Nylon/ 10% Polyester/2% Elastane

Navy

Tilda Bermudas