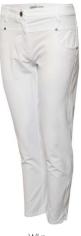

White

Navy

Sizes: 8-20 100% Polyester Jacquard

SG21879 Kathleen Quilted Printed Gilet

Hexagon

Sizes: 8-20 100% Polyester

SG20831 Premier Tech Trousers

SG14301 Tasha Pedal Pushers

Navy

White Navy Sizes: 6-20 Lengths: R (18.5"), L (20.5") 89% Nylon/11% Elastane

30+ SPF

Leg Length: 27.5" 74% Viscose/23% Nylon/3% Elastane

SG14340 Tilda Bermudas

White Navy Sizes 6-20

JO+ SPF Leg Length: 12.5" 89% Nylon/11% Elastane