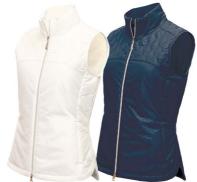

Erin Sleeveless

White/Petal

Sizes: 8-20 95% Recycled Polyester/5% Elastane

SG20811

Frederique Mid Layer

Navy

White

Sizes: 8-20 56% Polyester/44% Recylced Polyester