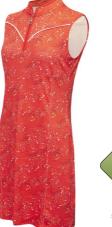

SG20819 Kadyn Embossed Half Sleeve Full Zip Windbreaker

White Sizes: 8-20 100% Polyester Jacquard

Triangles

Sizes: 8-20 95% Recycled Polyester/5% Elastane

SG21867 Erica Sleeveless Printed

Diamonds Sizes: 8-20