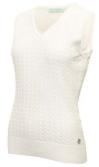

95% Recycled Polyester/5% Elastane

SG21872 Gillian Slim Fit V-Neck Cable Sweater

Sizes: 8-20 100% Cotton

SG21873 Glenda Slim Fit V-Neck Cable Slipover

White

Sizes: 8-20 100% Cotton

Strawberry

White

#### **VIOLET ROYALE SPRING SUMMER 2021**

SG21872

Gillian Slim Fit V-Neck Cable Sweater

White

Sizes: 8-20

100% Cotton

95% Organic Cotton/5% Elastane

Petal