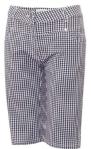

White

Navy

Sizes: 8-20 100% Polyester Jacquard

SG21879 Kathleen Quilted Printed Gilet

Hexagon

Sizes: 8-20 100% Polyester

SG20831 Premier Tech Trousers

SG14301 Tasha Pedal Pushers

Navy

White Navy Sizes: 6-20 Lengths: R (18.5"), L (20.5") 89% Nylon/11% Elastane

30+ SPF

Leg Length: 27.5" 74% Viscose/23% Nylon/3% Elastane

SG14340 Tilda Bermudas

White Navy Sizes 6-20

JO+ SPF Leg Length: 12.5" 89% Nylon/11% Elastane

Sizes: 8-20 Leg Length: 12.5" 85% Nylon/15% Elastane

Navy

SG19758

Ultimate Contour City Shorts

SG21880

Mags 7/8 Trousers

White

Sizes: 6-20