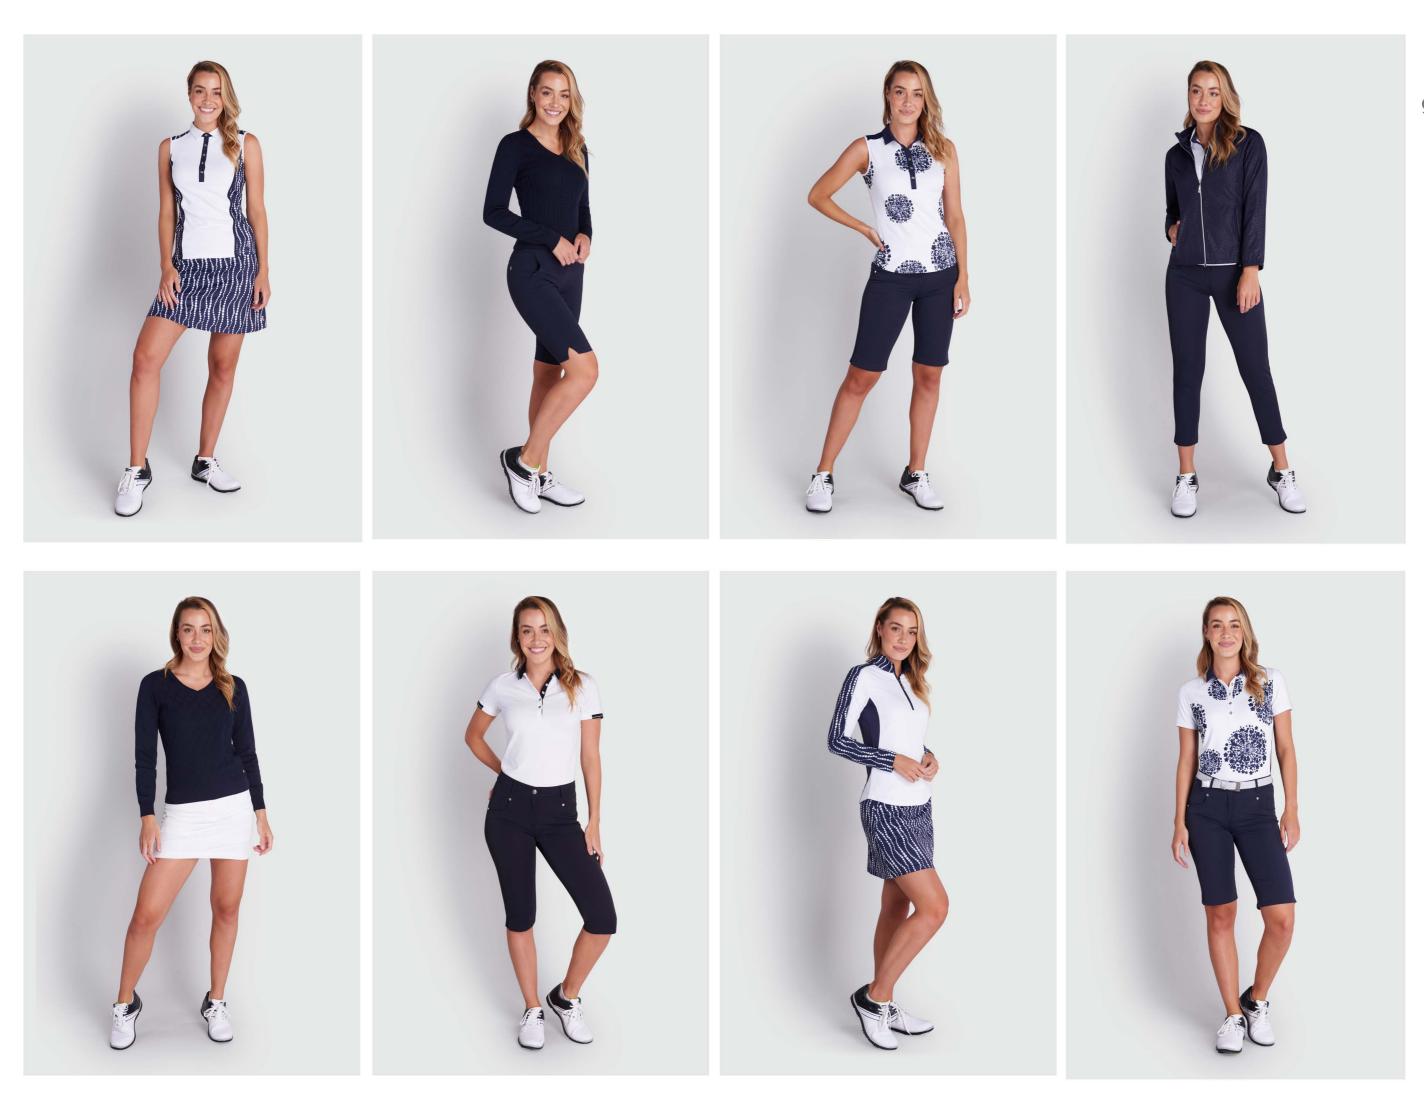

Violet

SG21875

Windbreaker

Navy

Sizes: 8-20 Plain: 88% Recycled Polyester/12% Elastane Quilted: 98% Polyester/2% Elastane

Navv

White

Sizes: 8-20 100% Polyester

Hexagon

SG21877

White

Sizes: 8-20 100% Polyester Jacquard

SG21873 Glenda Slim Fit V-Neck Cable Slipover

White

Navy

Sizes: 8-20 100% Cotton

SG21876 Kelly Raglan Sleeve Windbreaker

Violet

Navy

Sizes: 8-20 100% Polyester Jacquard

AG18710A Active 4 Way Stretch Soft Shell Jacket

Navy

Sizes: 8-20 90% Polyester/10% Elastane

SG20819 Kadyn Embossed Half Sleeve Full Zip Windbreaker