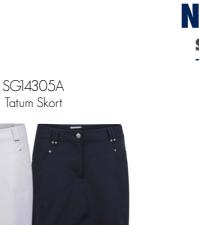

30+ SPF

White

Sizes: 6-20 Leg Length: 12.5" 89% Nylon/11% Elastane

Sizes: 6-20 Leg Length: 16.5" 89% Nylon/11% Elastane

SG14305A Tatum Skort

Sizes: 6-20 Lengths: R (18.5"), L (20.5") 89% Nylon/11% Elastane