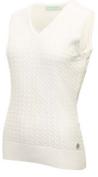

#### **VIOLET ROYALE SPRING SUMMER 2021**

SG21872

Gillian Slim Fit V-Neck Cable Sweater

White

Sizes: 8-20

100% Cotton

95% Organic Cotton/5% Elastane

Petal