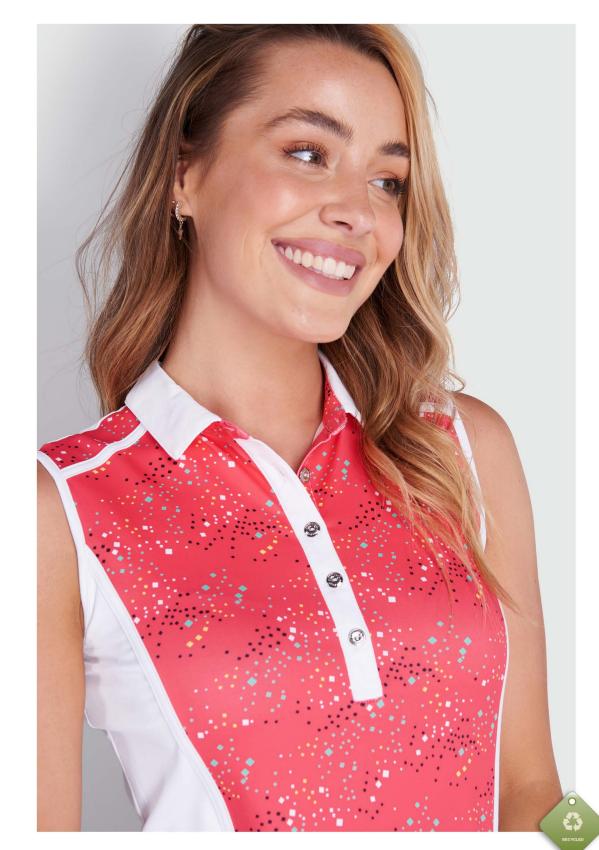

SG20819 Kadyn Embossed Half Sleeve Full Zip Windbreaker

White Sizes: 8-20 100% Polyester Jacquard

Triangles

Sizes: 8-20 95% Recycled Polyester/5% Elastane

SG21867 Erica Sleeveless Printed

Diamonds Sizes: 8-20

95% Recycled Polyester/5% Elastane

30+ SPF

Hexxagon Sizes: 8-20 95% Recycled Polyester/5% Elastane

SG21861

Ellen Club Sleeveless Polo

Sizes: 8-20 95% Organic Cotton/5% Elastane

SG21867 Erica Sleeveless Printed Panel Polo