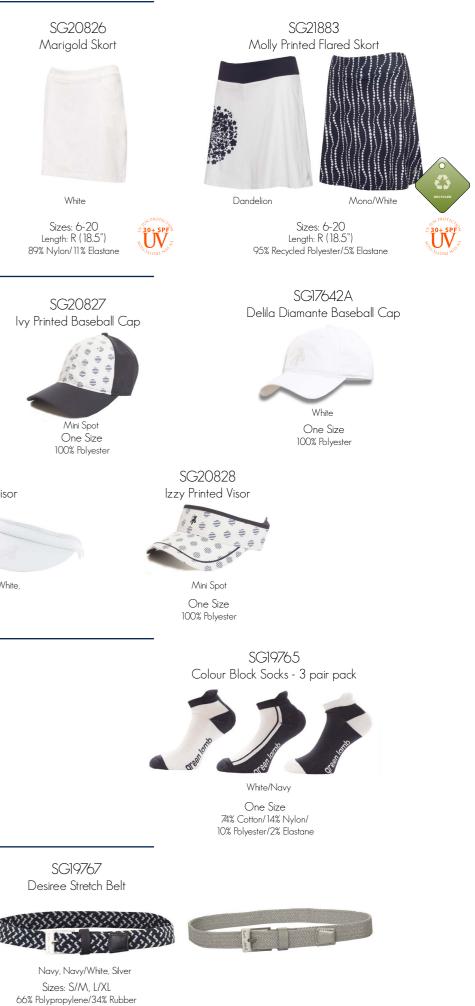

Violet One Size 74% Cotton/14% Nylon/ 10% Polyester/2% Elastane

SG19767 Desiree Stretch Belt

Navy, Navy/White, Voilet/White, Silver

Sizes: S/M, L/XL 66% Polypropylene/34% Rubber

SG21883 Molly Printed Flared Skort

SG20826 Marigold Skort

30+ SPF Sizes: 6-20 Length: R (18.5") 89% Nylon/11% Elastane

Hexagon

Petal

Sizes: S-XL 40% Polyurethane/ 12% Nylon/ 35% Polyester/ 8% Sheepskin/ 5% Others

SG21860 Ella Club Polo

Sizes: 8-20 95% Organic Cotton/5% Elastane

#### SG17642A Delila Diamante Baseball Cap

One Size 100% Polyester

#### SG19765 Colour Block Socks - 3 pair pack

Opal/White

One Size 74% Cotton/14% Nylon/10% Polyester/2% Elastane

> SG21886 Isla Printed Leather Trim Glove

Palm Sizes: S-XL 40% Polyurethane/ 12% Nylon/ 35% Polyester/ 8% Sheepskin/ 5% Others