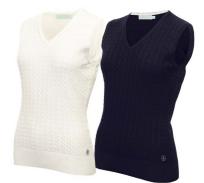

95% Recycled Polyester/5% Elastane

SG21872 Gillian Slim Fit V-Neck Cable Sweater

Sizes: 8-20 100% Cotton

SG21873 Glenda Slim Fit V-Neck Cable Slipover

White

Sizes: 8-20 100% Cotton

Strawberry

White

Hexagon

SG21877

White

Sizes: 8-20 100% Polyester Jacquard

SG21873 Glenda Slim Fit V-Neck Cable Slipover

White

Navy

Sizes: 8-20 100% Cotton