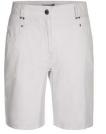

Navy

White Navy Sizes: 6-20 Lengths: R (18.5"), L (20.5") 89% Nylon/11% Elastane

30+ SPF

Leg Length: 27.5" 74% Viscose/23% Nylon/3% Elastane

SG14340 Tilda Bermudas

White Navy Sizes 6-20

JO+ SPF Leg Length: 12.5" 89% Nylon/11% Elastane

Navy One Size 74% Cotton/14% Nylon/ 10% Polyester/2% Elastane

Navy

Tilda Bermudas