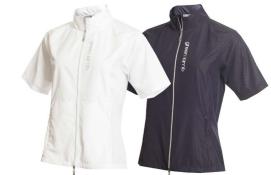

Diamonds Sizes: 8-20 95% Recycled Polyester/5% Elastane ١Ň

White

SG21876 Kelly Raglan Sleeve Windbreaker

Black

Sizes: 8-20

Plain: 88% Recycled Polyester/12% Elastane

Quilted: 98% Polyester/2% Elastane

SG21878

Kelsy Raglan Half Sleeve

Windbreaker

Strawberry

Sizes: 8-20

100% Polyester Jacquard

White

Strawberry

Sizes: 8-20 100% Polyester Jacquard