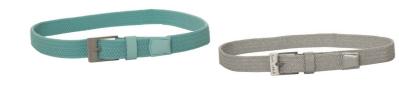

Violet One Size 74% Cotton/14% Nylon/ 10% Polyester/2% Elastane

SG19767 Desiree Stretch Belt

Navy, Navy/White, Voilet/White, Silver

Sizes: S/M, L/XL 66% Polypropylene/34% Rubber

SG21883 Molly Printed Flared Skort

Opal One Size 74% Cotton/14% Nylon/ 10% Polyester/2% Elastane

SG19767 Desiree Stretch Belt

Opal, Silver

Sizes: S/M, L/XL 66% Polypropylene/34% Rubber

SG19768 Hayden Diamante Visor

White

Opal

One Size 100% Polyester