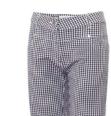

Navy White 30+ SPF Sizes: 6-20 Leg Length: 16.5" 89% Nylon/11% Elastane

SG19759 Talia Patterned Bermudas

Navy/White

Sizes: 8-20 Leg Length: 12.5" 85% Nylon / 15% Elastane

SG19755 Ultimate Contour Ankle Grazers