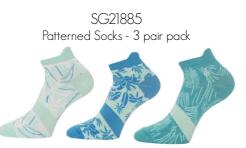

White Navy

89% Nylon/11% Elastane

Sizes: 6-20 Lengths: R (18.5"), L (20.5") 30+ SPF

SG19764 Heidi Detachable Crown Visor

Navy

One Size 100% Polyester

SG19768 Hayden Diamante Visor

SG21885 Patterned Socks - 3 pair pack