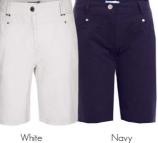

White

Navy

Sizes: 8-20 100% Polyester Jacquard

SG21879 Kathleen Quilted Printed Gilet

Hexagon

Sizes: 8-20 100% Polyester

SG20831 Premier Tech Trousers

SG14301 Tasha Pedal Pushers

Navy

White Navy Sizes: 6-20 Lengths: R (18.5"), L (20.5") 89% Nylon/11% Elastane

30+ SPF

Leg Length: 27.5" 74% Viscose/23% Nylon/3% Elastane

SG14340 Tilda Bermudas

White Navy Sizes 6-20

JO+ SPF Leg Length: 12.5" 89% Nylon/11% Elastane