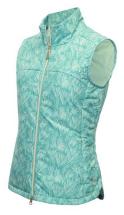

White

Navy

Sizes: 8-20 100% Polyester Jacquard

SG21879 Kathleen Quilted Printed Gilet

Hexagon

Sizes: 8-20 100% Polyester

SG20831 Premier Tech Trousers

SG14301 Tasha Pedal Pushers