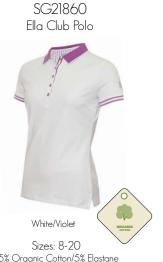

SG20826 Marigold Skort

30+ SPF Sizes: 6-20 Length: R (18.5") 89% Nylon/11% Elastane

Hexagon

Petal

Sizes: S-XL 40% Polyurethane/ 12% Nylon/ 35% Polyester/ 8% Sheepskin/ 5% Others

SG21860 Ella Club Polo

Sizes: 8-20 95% Organic Cotton/5% Elastane

SG21864 Emily Raglan Sleeve Printed Polo

95% Recycled Polyester/5% Elastane

SG21861 Ellen Club Sleeveless Polo

Sizes: 8-20 95% Organic Cotton/5% Elastane

JO+ SP

SG21870

Eva Long Sleeve Half Zip Top

Peacock