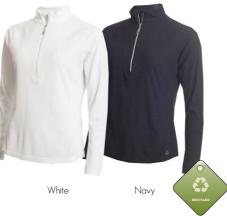

Hexxagon

Sizes: 8-20 95% Recycled Polyester/5% Elastane

SG19731

Pam Jersey Club Sleeveless Polo

White/Navy

Sizes: 8-20

95% Cotton/5% Elastane

SG21868

Erin Sleeveless

White/Petal

Sizes: 8-20 95% Recycled Polyester/5% Elastane

SG20811

Frederique Mid Layer

Navy

White

Sizes: 8-20 56% Polyester/44% Recylced Polyester