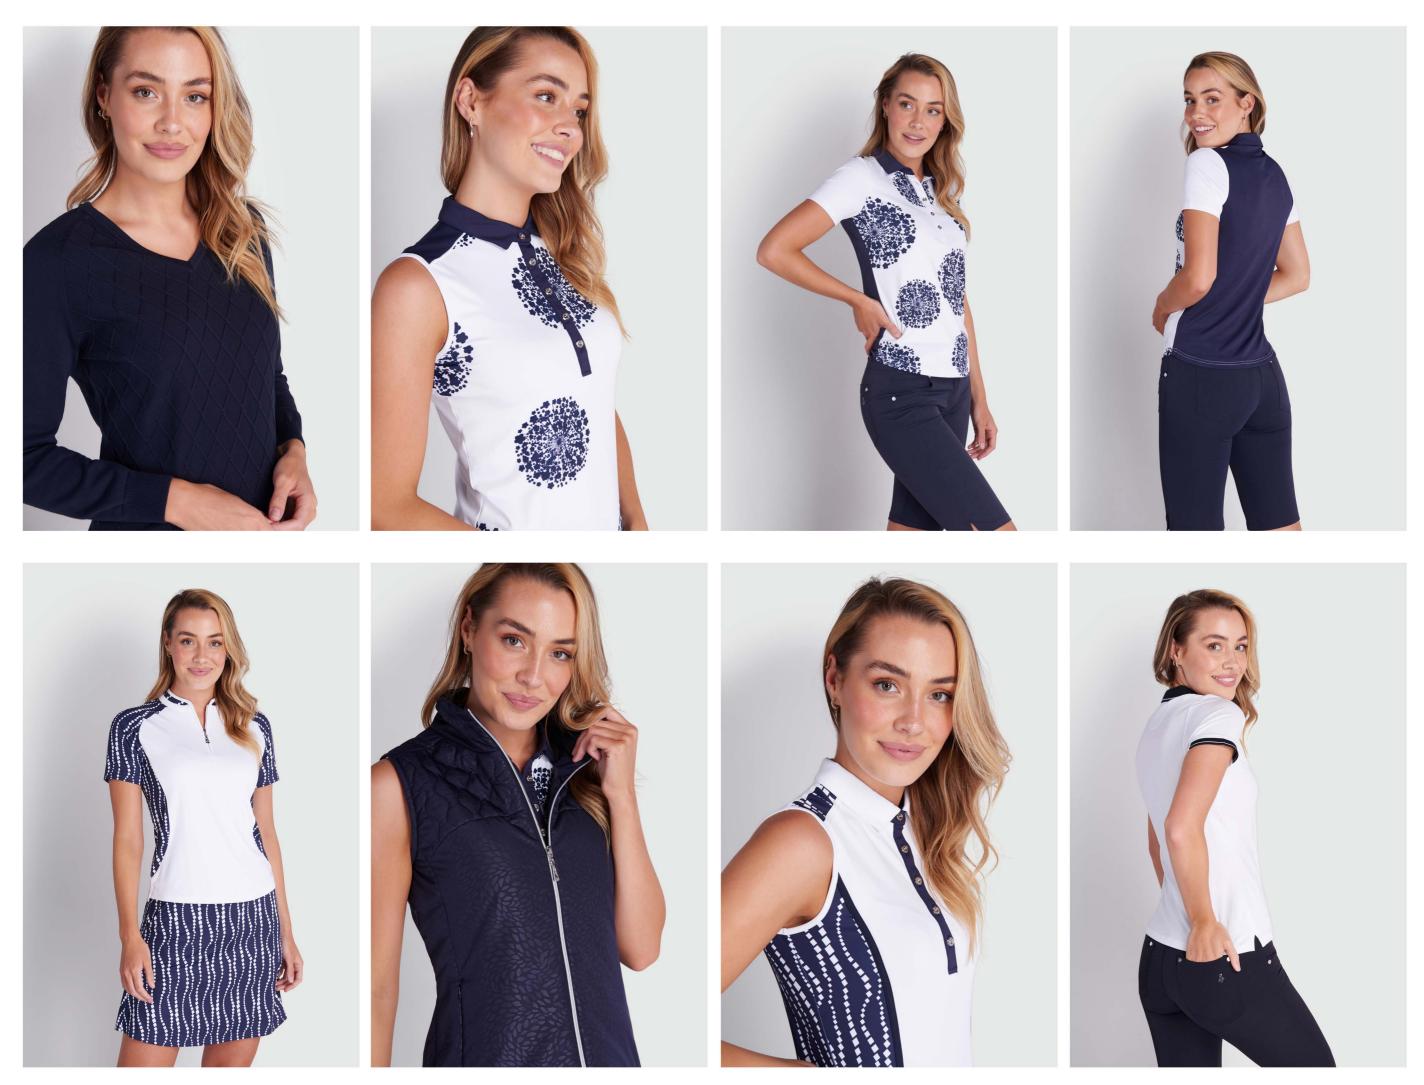

Hexxagon

Sizes: 8-20 95% Recycled Polyester/5% Elastane

SG19731

Pam Jersey Club Sleeveless Polo

White/Navy

Sizes: 8-20

95% Cotton/5% Elastane

SG21868

SG21864 Emily Raglan Sleeve Printed Polo

95% Recycled Polyester/5% Elastane

SG21861 Ellen Club Sleeveless Polo

Sizes: 8-20 95% Organic Cotton/5% Elastane

JO+ SP

SG21870

Eva Long Sleeve Half Zip Top

Peacock

SG19730 Paige Jersey Club Polo

White/Navy Sizes: 8-20 95% Cotton/5% Elastane

SG21864 Emily Raglan Sleeve Printed Polo

White/Mono Sizes: 8-20 95% Recycled Polyester/5% Elastane

SG20802 Edie Sleeveless Printed Panel Polo