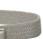

#### SG19765 Colour Block Socks - 3 pair pack

Opal/White

One Size 74% Cotton/14% Nylon/10% Polyester/2% Elastane

> SG21886 Isla Printed Leather Trim Glove

Palm Sizes: S-XL 40% Polyurethane/ 12% Nylon/ 35% Polyester/ 8% Sheepskin/ 5% Others