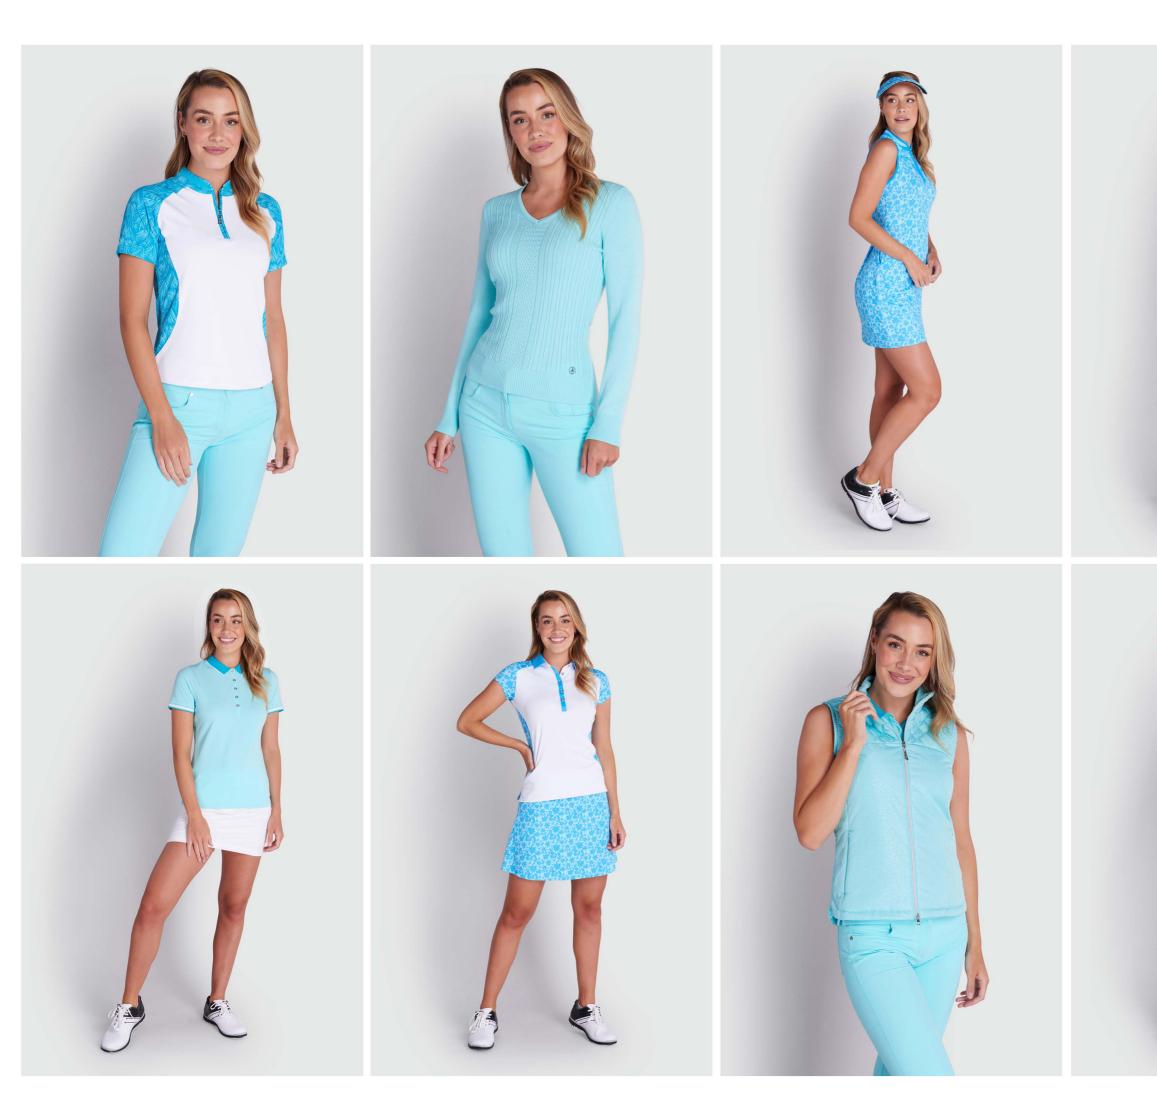

## **ABSTRACT BRIGHTS**

#### **SPRING SUMMER 2021**

#### **ABSTRACT BRIGHTS SPRING SUMMER 2021**

White/Black

Sizes: 8-20 95% Cotton/5% Elastane

Triangles Sizes: 8-20 95% Recycled Polyester/5% Elastane

Diamonds Sizes: 8-20 95% Recycled Polyester/5% Elastane

Diamonds Sizes: 8-20 95% Recycled Polyester/5% Elastane ١Ň

White

SG21876 Kelly Raglan Sleeve Windbreaker

Black

Sizes: 8-20

Plain: 88% Recycled Polyester/12% Elastane

Quilted: 98% Polyester/2% Elastane

SG21878

Kelsy Raglan Half Sleeve

Windbreaker

Strawberry

Sizes: 8-20

100% Polyester Jacquard

White

Strawberry

Sizes: 8-20 100% Polyester Jacquard

SG20819 Kadyn Embossed Half Sleeve Full Zip Windbreaker

White Sizes: 8-20 100% Polyester Jacquard

Triangles

Sizes: 8-20 95% Recycled Polyester/5% Elastane

SG21867 Erica Sleeveless Printed

Diamonds Sizes: 8-20

95% Recycled Polyester/5% Elastane

SG21872 Gillian Slim Fit V-Neck Cable Sweater

Sizes: 8-20 100% Cotton

SG21873 Glenda Slim Fit V-Neck Cable Slipover

White

Sizes: 8-20 100% Cotton

Strawberry

White

Sizes: 8-20 100% Polyester Jacquard

AG18710

Blac

Sizes: 8-20 90% Polyester/10% Elastane