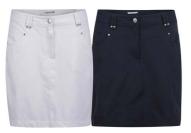

White

Navy

Sizes: 8-20 100% Polyester Jacquard

SG21879 Kathleen Quilted Printed Gilet

Hexagon

Sizes: 8-20 100% Polyester

SG20831 Premier Tech Trousers

SG14301 Tasha Pedal Pushers

AG18710A Active 4 Way Stretch Soft Shell Jacket

Navv

Sizes: 8-20 90% Polyester/ 10% Elastane

Navy

Sizes: 8-20 100% Polyester Jacquard

Sizes: 8-20 100% Polyester Jacquard

SG20831 Premier Tech Trousers

SG14301 Tasha Pedal Pushers