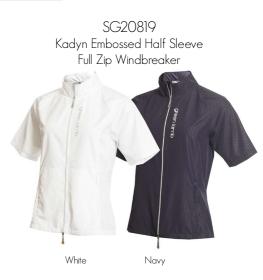

SG20819 Kadyn Embossed Half Sleeve Full Zip Windbreaker

White Sizes: 8-20 100% Polyester Jacquard

Triangles

Sizes: 8-20 95% Recycled Polyester/5% Elastane

SG21867 Erica Sleeveless Printed

Diamonds Sizes: 8-20