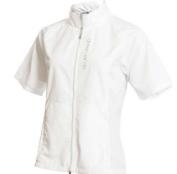

SG20819 Kadyn Embossed Half Sleeve Full Zip Windbreaker

White Sizes: 8-20 100% Polyester Jacquard

Triangles

Sizes: 8-20 95% Recycled Polyester/5% Elastane

SG21867 Erica Sleeveless Printed

Diamonds Sizes: 8-20