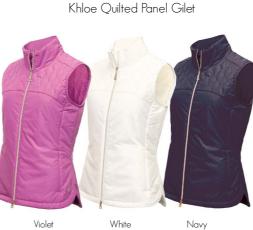

SG21877 Khloe Quilted Panel Gilet

White Navy

Sizes: 8-20 100% Polyester Jacquard

Sizes: 8-20 56% Polyester/44% Recylced Polyester

SG21873 Glenda Slim Fit V-Neck Cable Slipover

White

Navy

Sizes: 8-20 100% cotton