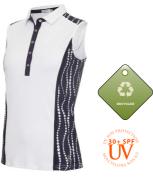

95% Recycled Polyester/5% Elastane

30+ SPF

Hexxagon Sizes: 8-20 95% Recycled Polyester/5% Elastane

SG21861

Ellen Club Sleeveless Polo

Sizes: 8-20 95% Organic Cotton/5% Elastane

SG21867 Erica Sleeveless Printed Panel Polo

Sizes: 8-20

95% Recycled Polyester/5% Elastane

SG21866

Enid Print Sleeveless Polo

Palm/White

Sizes: 8-20

95% Recycled Polyester/5% Elastane

SG21867 Erica Sleeveless Printed Panel Polo