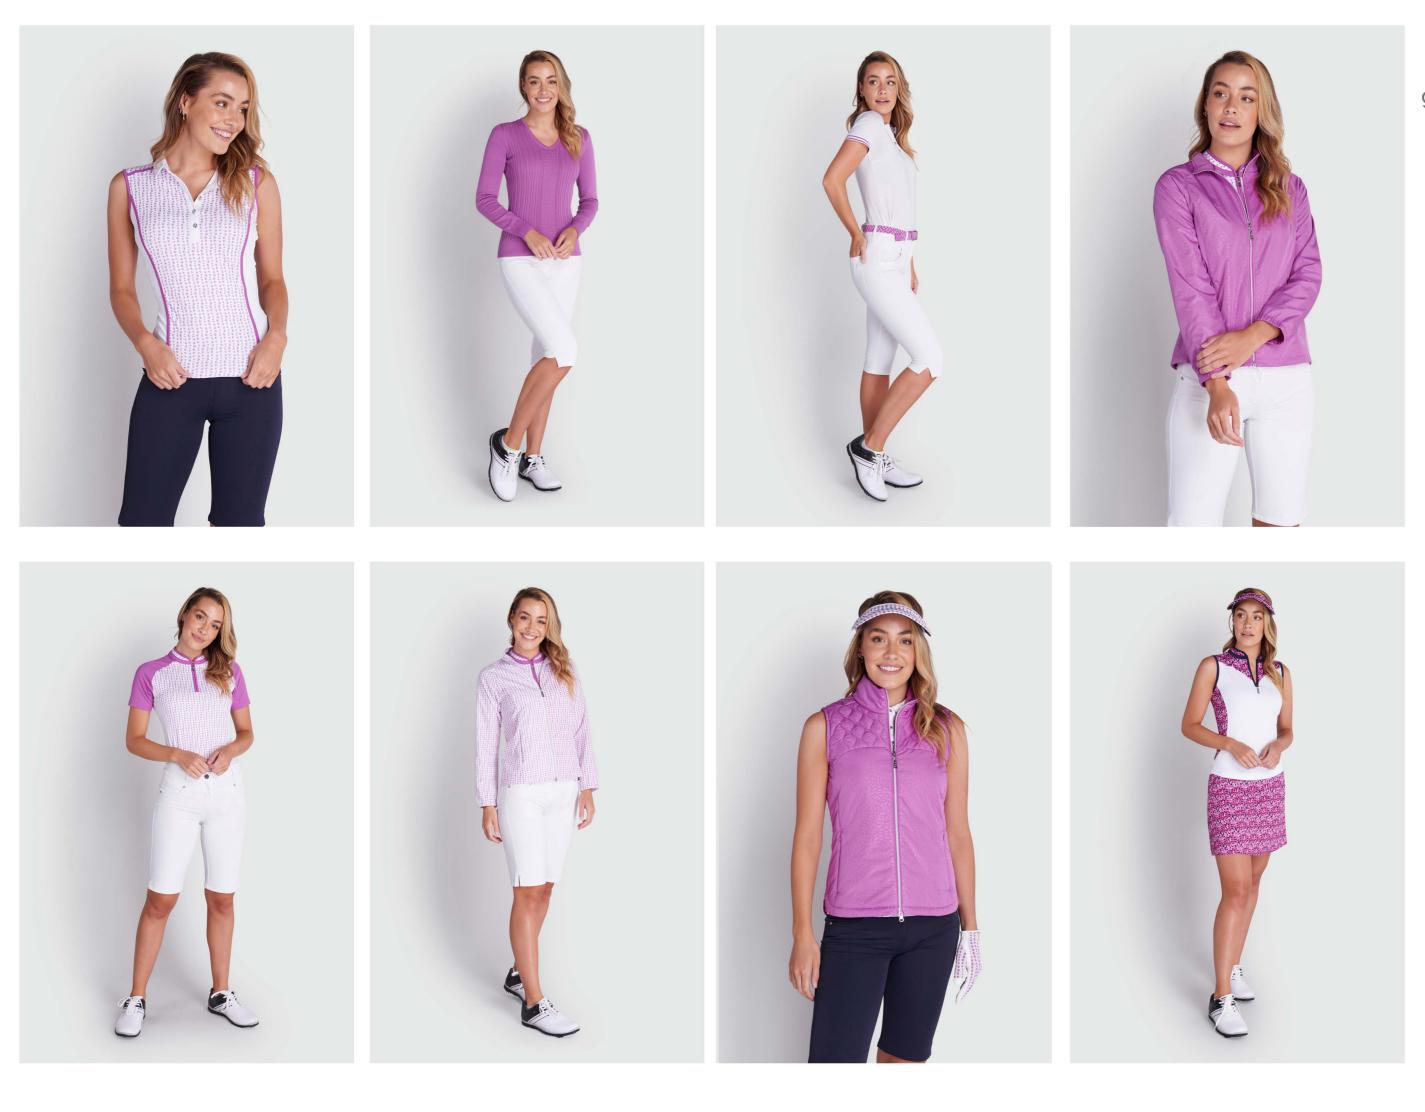

#### **VIOLET ROYALE SPRING SUMMER 2021**

SG21872

Gillian Slim Fit V-Neck Cable Sweater

White

Sizes: 8-20

100% Cotton

95% Organic Cotton/5% Elastane

Petal

Sizes: 8-20 95% Recycled Polyester/5% Elastane

Petal Sizes: 8-20 95% Polyester/5% Elastane

White/Navy Sizes: 8-20 95% Cotton/5% Elastane

30+ SPF

SG21870

Eva Long Sleeve Half Zip Top

Hexxagon

Sizes: 8-20

95% Recycled Polyester/5% Elastane

30+ SPF

Hexxagon Sizes: 8-20 95% Recycled Polyester/5% Elastane

SG21861

Ellen Club Sleeveless Polo

Sizes: 8-20 95% Organic Cotton/5% Elastane

SG21867 Erica Sleeveless Printed Panel Polo

Hexxagon

Sizes: 8-20 95% Recycled Polyester/5% Elastane

SG19731

Pam Jersey Club Sleeveless Polo

White/Navy

Sizes: 8-20

95% Cotton/5% Elastane

SG21868

Erin Sleeveless

White/Petal

Sizes: 8-20 95% Recycled Polyester/5% Elastane

SG20811

Frederique Mid Layer

Navy

White

Sizes: 8-20 56% Polyester/44% Recylced Polyester

Violet

SG21875

Windbreaker

Navy

Sizes: 8-20 Plain: 88% Recycled Polyester/12% Elastane Quilted: 98% Polyester/2% Elastane

Navv

White

Sizes: 8-20 100% Polyester

Hexagon

SG21877

White

Sizes: 8-20 100% Polyester Jacquard

SG21873 Glenda Slim Fit V-Neck Cable Slipover

White

Navy

Sizes: 8-20 100% Cotton