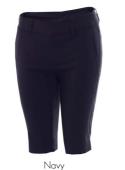

White

Navy

Sizes: 8-20 100% Polyester Jacquard

SG21879 Kathleen Quilted Printed Gilet

Hexagon

Sizes: 8-20 100% Polyester

SG20831 Premier Tech Trousers

SG14301 Tasha Pedal Pushers

Navy

White Navy Sizes: 6-20 Lengths: R (18.5"), L (20.5") 89% Nylon/11% Elastane

30+ SPF

Leg Length: 27.5" 74% Viscose/23% Nylon/3% Elastane

SG14340 Tilda Bermudas

White Navy Sizes 6-20

JO+ SPF Leg Length: 12.5" 89% Nylon/11% Elastane

Sizes: 8-20 Leg Length: 12.5" 85% Nylon/15% Elastane

Navy

SG19758

Ultimate Contour City Shorts

SG21880

Mags 7/8 Trousers

White

Sizes: 6-20