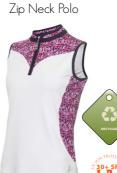

Violet

SG21875

Windbreaker

Navy

Sizes: 8-20 Plain: 88% Recycled Polyester/12% Elastane Quilted: 98% Polyester/2% Elastane

Navv

White

Sizes: 8-20 100% Polyester

SG21876 Kelly Raglan Sleeve Windbreaker

Violet

Navy

Sizes: 8-20 100% Polyester Jacquard

AG18710A Active 4 Way Stretch Soft Shell Jacket

Navy

Sizes: 8-20 90% Polyester/10% Elastane

SG20819 Kadyn Embossed Half Sleeve Full Zip Windbreaker